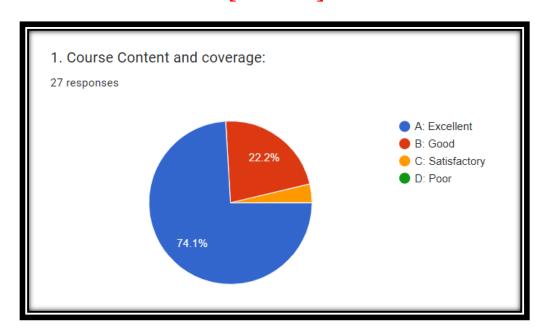

### Analysis of <u>Student's Feedback about Curriculum</u> [2022-23]

#### Feedback response stream wise