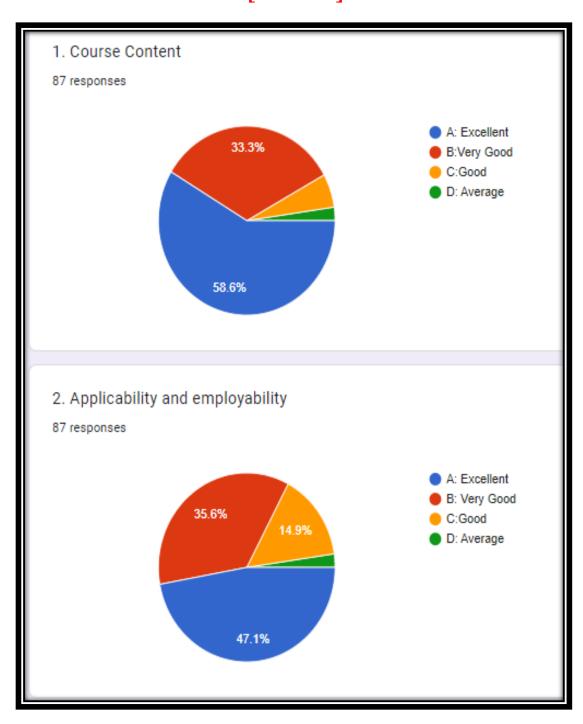

### Analysis of <u>Student's Feedback about Curriculum</u> [2022-23]

#### Feedback response stream wise