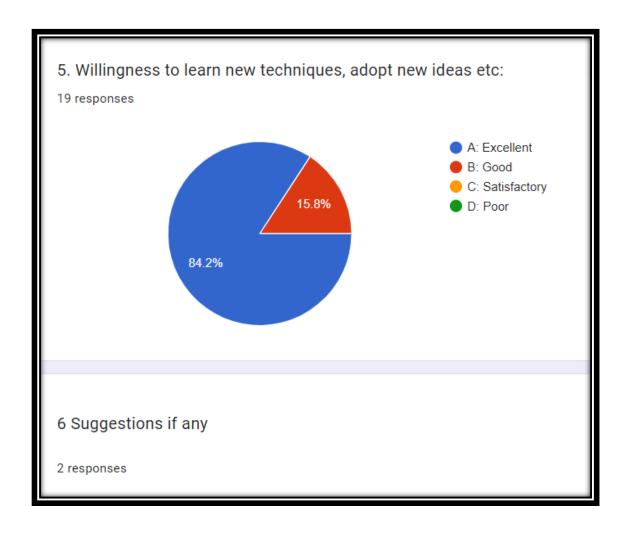

### Analysis of <u>Teacher's</u> Feedback about Curriculum [2022-23]

5. Suggestion if any 87 responses Should be more precise Industry -Academia to be strengthen Overall good curriculum No suggestion Industrial Collaboration and their requirements in syllabus framing is necessary Organize seminar for students on there good personality development Introduce practicals based on latest knowledge and technology Interdisciplinary syllabus will be definitely beneficial for students. Everything good