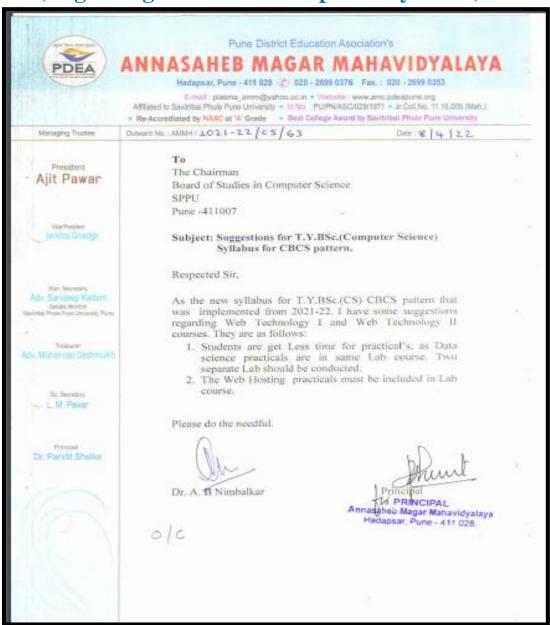

### Suggestion to BOS (Regarding T.Y. B.Sc. Comp. Sci. Syllabus) 2021-22

### AnnasahebMagarMahavidyalaya HadapsarPune-411028.

### AnnasahebMagarMahavidyalaya HadapsarPune-411028.

Suggestion to BOS

(Regarding T.Y. B.Sc. Comp. Sci. Syllabus) 2021-22