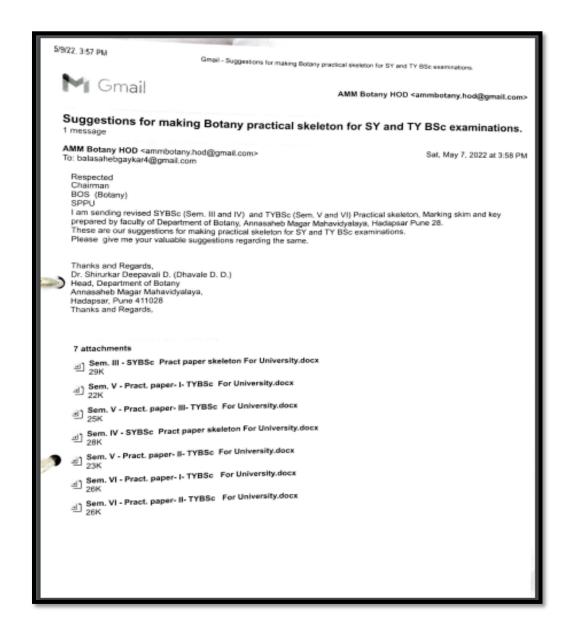

#### Suggestion to BOS (Botany) 2020-21

7/16/2021

Yahoo Mail - Re: Regarding FYDSc Botany practical syllabus and question paper

Re: Regarding FYDSc Botany practical syllabus and question paper

From: Balasaheb Gaykar (balasahebgaykar4@gmail.com)

To: ddshirurkar@yahoo.co.in

Date: Thursday, 9 April, 2020, 05:06 pm IST

Dear Madam

I have taken these points in the account and received the same suggestions. So accordingly there will be certain changes.

Thanks for the suggestions
Regards
Prof. (Dr.) Balasaheb M. Gaykar
Professor and Head
Post Graduate Department of Botany,
Ahmednagar College, Ahmednagar, M. S. India 414001
+91-9730204930,
emai: balasahebgaykar4@gmail.com

On Thu, Apr 9, 2020 at 4:52 PM Deepavali Shirurkar <a href="mailto:ddshirurkar@yahoo.co.in">ddshirurkar@yahoo.co.in</a>> wrote:

Dr. Gaykar Balasaheb Chairman BOS, Botany SPPU, Pune

Respected sir

1) According to FYBSc practical syllabus (Sem. II) there is a prctical entitled Study of comparative account of Dicotyledonous and Monocotyledonous plants. But in practical examination skeleton paper there will be no any question on this topic. Please add any one question on this topic in question paper.

2) In the same semester, it is very difficult to arrange various material which is required for practical like DNA extraction and checking it's purity by 260:280 ratio. So if it is possible please introduce another practical like DPD or Transpiration.

Thanking you

With regatds
Dr. Shirurkar Deepavali D.
HOD
Department of Botany
Annasaheb Magar Mahavidyalaya, Hadapsar, Pune 411028

Sent from Yahoo Mail on Android