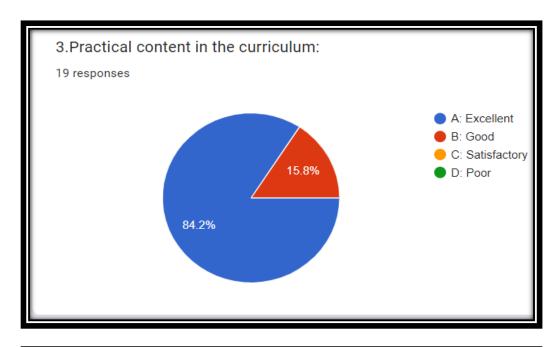

her's</u> Feedback about Curriculum [2022-23]

5. Suggestion if any 87 responses Should be more precise Industry -Academia to be strengthen Overall good curriculum No suggestion Industrial Collaboration and their requirements in syllabus framing is necessary Organize seminar for students on there good personality development Introduce practicals based on latest knowledge and technology Interdisciplinary syllabus will be definitely beneficial for students. Everything good







# Stakeholder:Employer's Analysis of Feedback



#### PDEA's

### AnnasahebMagarMahavidyalaya HadapsarPune-411028.



Analysis of Employer's Feedback about Curriculum [2022-23]







#### PDEA's

### AnnasahebMagarMahavidyalaya HadapsarPune-411028.



Analysis of **Employer's** Feedback about Curriculum [2022-23]











### Analysis of **Employer's** Feedback about Curriculum [2022-23]









# Stakeholder: Alunmi's Analysis of Feedback





#### PDEA's

### AnnasahebMagarMahavidyalaya HadapsarPune-411028.



### Analysis of Alumni Feedback about Curriculum [2022-23]







#### PDEA's

### AnnasahebMagarMahavidyalaya HadapsarPune-411028.



### Analysis of Alumni Feedback about Curriculum [2022-23]









#### PDEA's

### AnnasahebMagarMahavidyalaya HadapsarPune-411028.



### Analysis of Alumni Feedback about Curriculum [2022-23]



6. Suggestions if any
3 responses

Renovation of the Chhatrapati Shivaji hall and updation of mike system

Synthetic mat ground should be made

No







Action Taken report (ATR)
[2022-23]







#### ACTIONTAKENREPORTON FEEDBACK FROM THE STAKEHOLDERS [2022-23