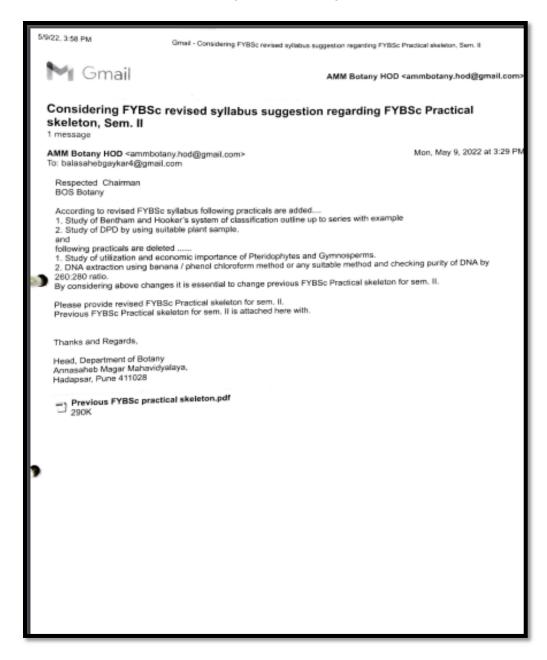

#### Suggestion to BOS (Botany) 2020-21

7/16/2021

Yahoo Mail - Re: Regarding FYDSc Botany practical syllabus and question paper

Re: Regarding FYDSc Botany practical syllabus and question paper

From: Balasaheb Gaykar (balasahebgaykar4@gmail.com)

To: ddshirurkar@yahoo.co.in

Date: Thursday, 9 April, 2020, 05:06 pm IST

Dear Madam

I have taken these points in the account and received the same suggestions. So accordingly there will be certain changes.

Thanks for the suggestions
Regards
Prof. (Dr.) Balasaheb M. Gaykar
Professor and Head
Post Graduate Department of Botany,
Ahmednagar College, Ahmednagar, M. S. India 414001
+91-9730204930,
emai: balasahebgaykar4@gmail.com

On Thu, Apr 9, 2020 at 4:52 PM Deepavali Shirurkar <a href="mailto:ddshirurkar@yahoo.co.in">ddshirurkar@yahoo.co.in</a>> wrote:

Dr. Gaykar Balasaheb Chairman BOS, Botany SPPU, Pune

Respected sir

1) According to FYBSc practical syllabus (Sem. II) there is a prctical entitled Study of comparative account of Dicotyledonous and Monocotyledonous plants. But in practical examination skeleton paper there will be no any question on this topic. Please add any one question on this topic in question paper.

2) In the same semester, it is very difficult to arrange various material which is required for practical like DNA extraction and checking it's purity by 260:280 ratio. So if it is possible please introduce another practical like DPD or Transpiration.

Thanking you

With regatds
Dr. Shirurkar Deepavali D.
HOD
Department of Botany
Annasaheb Magar Mahavidyalaya, Hadapsar, Pune 411028

Sent from Yahoo Mail on Android