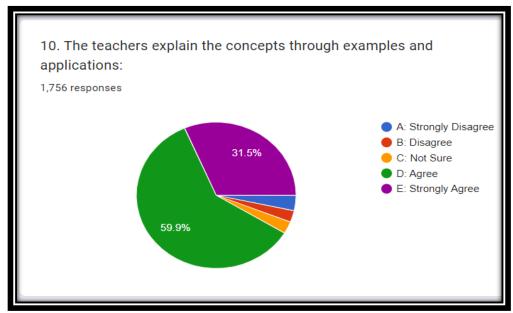

2021-22

To,

The Chairman/ Bos Member (Physics)

SPPU Pune - 411007.

Subject :- Regarding T.Y. B. Sc. CBCS pattern syllabus.

Respected Sir,

As per the online meeting conducted by Bos member with Physics teacher of SPPU, I would like to suggest to introduce python course in syllabus.

Please do the needful.

Dr. R. P. Joshi

Principal
(Dr. P. N. Shelke)
Bos member (Physics) SPPU

PRINCIPAL Annasaheb Magar Mahavidyalaya Hadapsar, Pune - 411 028.







# Academic Year 2020-21







# Stakeholder: Student's Analysis of the Feedback Form













#### PDEA's

### AnnasahebMagarMahavidyalaya HadapsarPune-411028.









#### PDEA's

### AnnasahebMagarMahavidyalaya HadapsarPune-411028.









#### PDEA's

### AnnasahebMagarMahavidyalaya HadapsarPune-411028.





























# PDEA's AnnasahebMagarMahavidyalaya HadapsarPune-411028.



### Analysis of Student's Feedback about Curriculum [2020-21]

11. Is suggetions communicated with respective Board of Studies through proper channel? If Yes give it

4 responses

Need to start t y BSc in botany ,zoology mathematics and EVS PG

Arrange educational tours, seminars ,workshop lectures from industry and educational institute

Record of the PPT video lectures must be share for revision

No







# Stakeholder: Teacher's Analysis of the Feedback Forms







### Analysis of <u>Teacher's</u> Feedback about Curriculum [2020-21]









### Analysis of <u>Teacher's</u> Feedback about Curriculum [2020-21]









## Analysis of <u>Teacher's</u> Feedback about Curriculum [2020-21]

| 5. Suggestion if any 60 responses