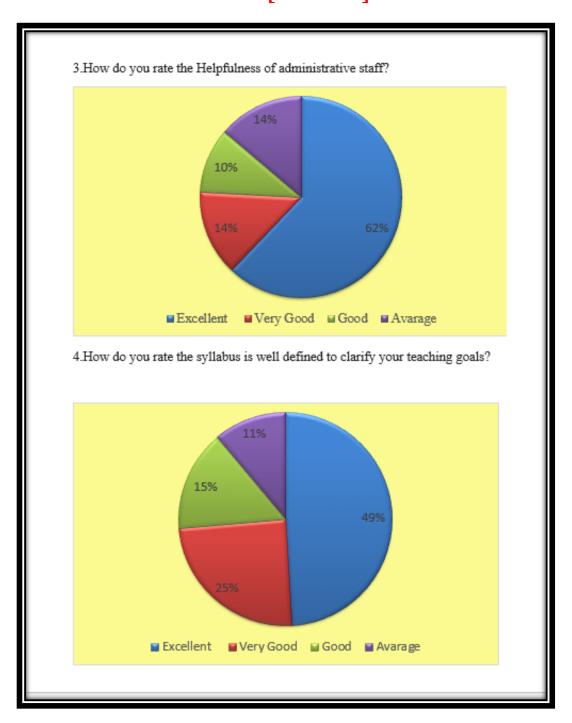

### Analysis of <u>Student's Feedback about Curriculum</u> [2022-23]

Stakeholder:

Analysis of Teacher's feedback

#### PDEA's

### AnnasahebMagarMahavidyalaya HadapsarPune-411028.

### Analysis of <u>Teacher's Feedback about Curriculum</u> [2022-23]