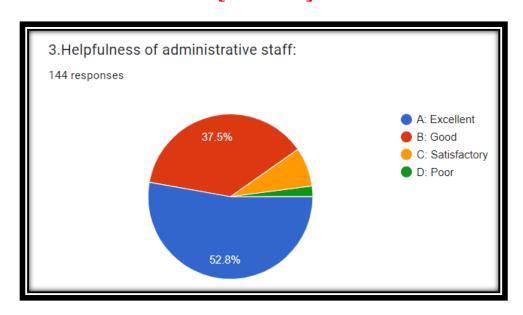

----------------------------|--|
| No                                                      |  |
| All the curriculum's revised in some difficult subjects |  |







# Stakeholder:Employer's Analysis of Feedback Forms







## Analysis of **Employer's** Feedback about Curriculum [2020-21]











## Analysis of **Employer's** Feedback about Curriculum [2020-21]











## Analysis of **Employer's** Feedback about Curriculum [2020-21]



6. Is suggetions communicated with respective Board of Studies through proper channel? If Yes give it

2 responses

Smart board required for easy teaching

No







# Stakeholder: Alumni's Analysis of Feedback Forms







## Analysis of Alumni Feedback about Curriculum [2020-21]











## Analysis of Alumni Feedback about Curriculum [2020-21]







## बहुजन हिताय, बहुजन सुखाय। PDEA Pune District Education Association

#### PDEA's

## AnnasahebMagarMahavidyalaya HadapsarPune-411028.



### Analysis of Alumni Feedback about Curriculum [2020-21]









Action Taken report (ATR)
[2020-2021]







### ACTIONTAKENREPORTON FEEDBACK FROM THE STAKEHOLDERS [2020-21]

The institution collected the feedback on curriculum and courses from students, Alumni, Teachers and Employers. After analysis of feedback received from all stakeholders, the feedback committee forwarded analysis action taken report (ATR) to the IQAC for taking necessary actions. IQAC took the following required actions based on the analysis and suggestions. The Principal reported ATR to College Development Committee. After discussion in the meeting, the ATR of Feedback w