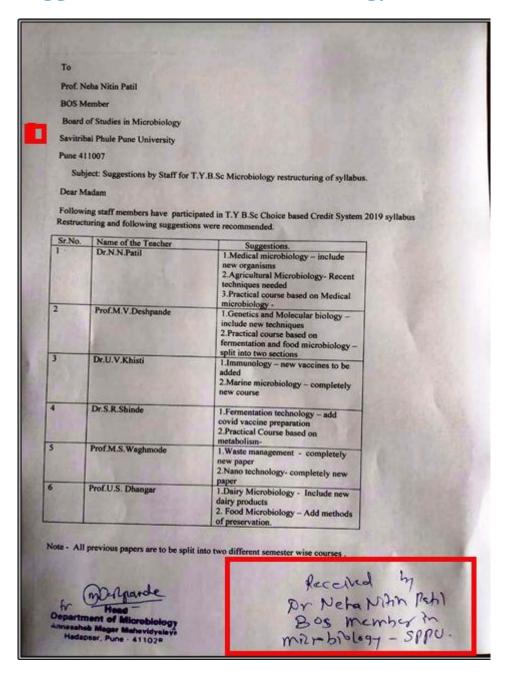

eleton paper there will be no any question on this topic. Please add any one question on this topic in question paper.

2) In the same semester, it is very difficult to arrange various material which is required for practical like DNA extraction and checking it's purity by 260:280 ratio. So if it is possible please introduce another practical like DPD or Transpiration.

Thanking you

With regatds
Dr. Shirurkar Deepavali D.
HOD
Department of Botany
Annasaheb Magar Mahavidyalaya, Hadapsar, Pune 411028

Sent from Yahoo Mail on Android





#### PDEA's

## AnnasahebMagarMahavidyalaya HadapsarPune-411028.



Suggestion to BOS (Regarding F.Y. B.Sc. and S.Y. B.Sc. Practical's) 2020-21









#### Annasaheb Magar Mahavidyalaya, Hadapsar Pune 41102

#### Suggestion to BOS (Microbiology) 2020-21









#### Annasaheb Magar Mahavidyalaya, Hadapsar Pune 41102 Suggestion to BOS

(Regarding T.Y. B.Sc. Comp. Sci. Syllabus) 2020-21









#### Annasaheb Magar Mahavidyalaya, Hadapsar Pune 41102 Suggestion to BOS

(Regarding Hindi Syllabus) 2020-21

ही, राजेश रसाम हिंदी विभागाध्यक्ष अण्णासाहेब सगर महाविद्यालय, हहपसर /पूर्ण -28

मा. अध्यक्ष

हिंदी अध्ययन मंडल

सावित्रीबाई फूले विश्वविद्यालय पुणे

महोदय,

एम्. ए. प्रथम वर्ष और द्वीतीय वर्ष का पाठ्यक्रम गठन हो रहा हैं । आदरजीय महोदय से नम निवेदन हैं ,की निम्नलिखित मुद्दों का विचार किया जाए ।

- १] पाठ्यक्रम का निर्माण वास्तविकता को देखकर करना चाहिए।
- २] पाठ्यक्रम ऐसा हो जिससे विद्ध्यार्थी अविष्य में रोजगार प्राप्त करे ।
- 3] पाठ्यक्रम में कंप्यूटर तकनीक के बारे व्यापक जानकारी सम्मिलित करे ।
- ४] पाठ्यक्रम में कौशल्य विकास के अवसर होने चा