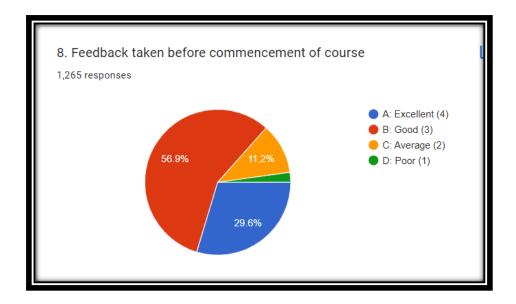

### Analysis of <u>Student's Feedback about Curriculum</u> [2022-23]

Stakeholder:

Analysis of Teacher's feedback

### Analysis of <u>Teacher's Feedback about Curriculum</u> [2022-23]