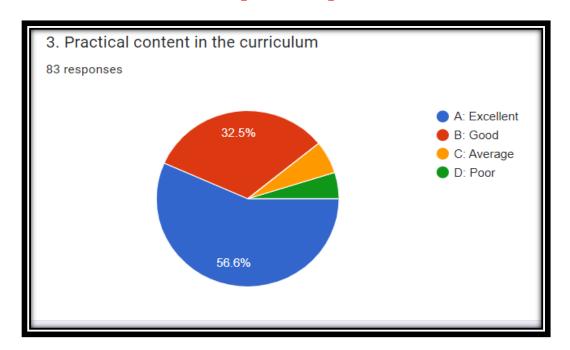

### Analysis of <u>Teacher's</u> Feedback about Curriculum [2022-23]

5. Suggestion if any 87 responses Should be more precise Industry -Academia to be strengthen Overall good curriculum No suggestion Industrial Collaboration and their requirements in syllabus framing is necessary Organize seminar for students on there good personality development Introduce practicals based on latest knowledge and technology Interdisciplinary syllabus will be definitely beneficial for students. Everything good