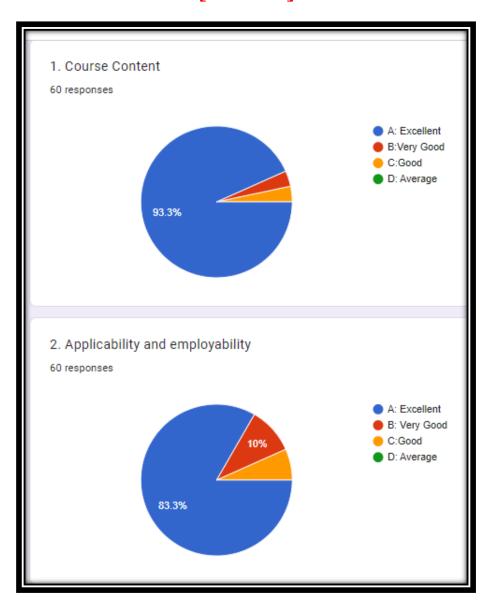

### Analysis of <u>Student's Feedback about Curriculum</u> [2022-23]

#### Feedback response stream wise