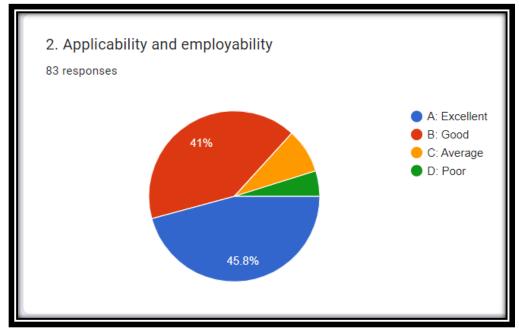

### Analysis of <u>Teacher's</u> Feedback about Curriculum [2022-23]

5. Suggestion if any 87 responses Should be more precise Industry -Academia to be strengthen Overall good curriculum No suggestion Industrial Collaboration and their requirements in syllabus framing is necessary Organize seminar for students on there good personality development Introduce practicals based on latest knowledge and technology Interdisciplinary syllabus will be definitely beneficial for students. Everything good