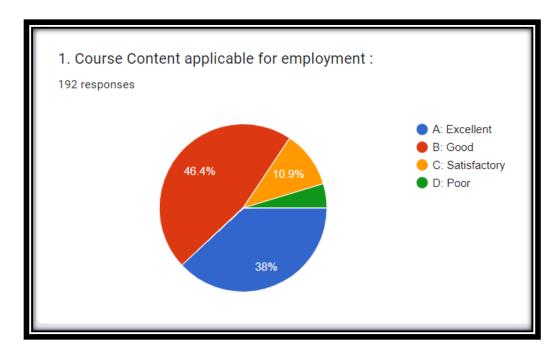

### Analysis of <u>Student's Feedback about Curriculum</u> [2022-23]

#### Feedback response stream wise