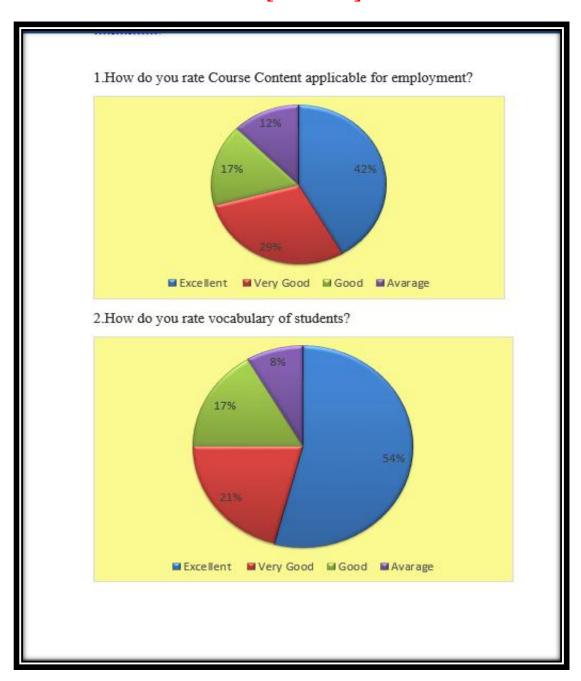

### Analysis of <u>Student's Feedback about Curriculum</u> [2022-23]

#### Feedback response stream wise