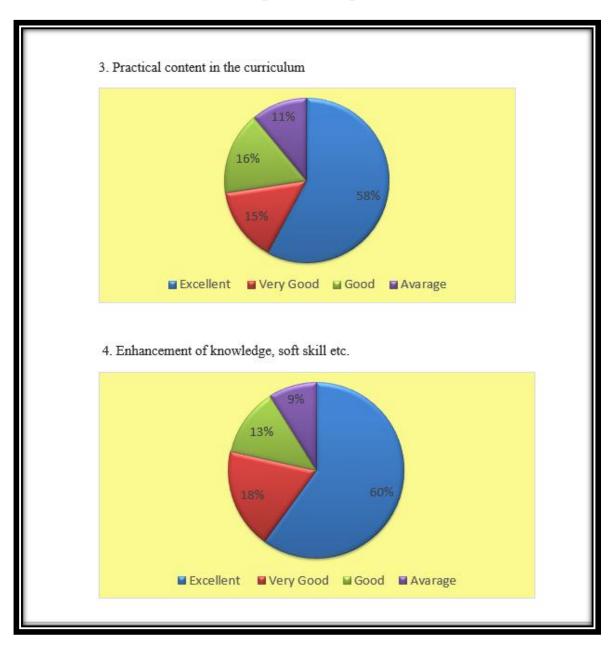

havidyalaya,
Hadapsar, Pune-28.

Magar Magar

PRINCIPAL
Annasaheb Magar Mahavidyalaya
Hadapsar, Pune - 411 028.

Page 117 of 136





## Academic Year 2018-19







# Stakeholder: Student's Analysis of the Feedback Forms







## Annasaheb Magar Mahavidyalaya, Hadapsar Pune 41102





Page **120** of **136** 





## Annasaheb Magar Mahavidyalaya, Hadapsar Pune 41102





Page **121** of **136** 









Page **122** of **136** 









Page **123** of **136** 





### Annasaheb Magar Mahavidyalaya, Hadapsar Pune 41102





Page **124** of **136** 





# Stakeholder: Teacher's Analysis of the Feedback Forms







## Analysis of <u>Teacher's</u> Feedback about Curriculum [2018-19]





Page **126** of **136** 





## Analysis of <u>Teacher's</u> Feedback about Curriculum [2018-19]





Page **127** of **136** 





## Stakeholder: Employer's Analysis of the Feedback Forms







## Analysis of **Employer's Feedback about Curriculum** [2018-19]





Page **129** of **136** 





## Annasaheb Magar Mahavidyalaya, Hadapsar Pune 41102

## Analysis of **Employer's Feedback about Curriculum** [2018-19]





Page **130** of **136** 





# Stakeholder: Alumni's Analysis of the Feedback Forms











Page **132** of **136** 





## Annasaheb Magar Mahavidyalaya, Hadapsar Pune 41102

## Analysis of <u>Alumni's</u> Feedback about Curriculum [2018-19]





Page **133** of **136** 





## Annasaheb Magar Mahavidyalaya,

#### **Hadapsar Pune 41102**





Page **134** of **136** 





Action Taken report (ATR)
[2018-2019]







#### Annasaheb Magar Mahavidyalaya,

#### **Had