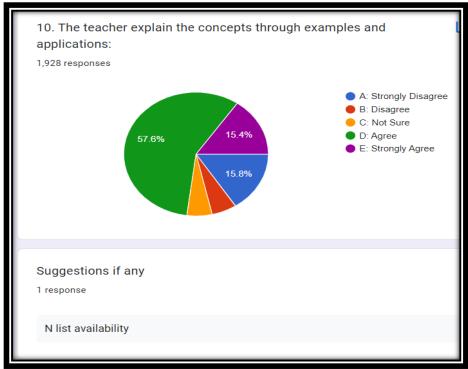

#### ACTIONTAKENREPORTON FEEDBACK FROM THE STAKEHOLDERS [2022-23]

The institution collected the feedback on curriculum and courses from students, Alumni, Teachers and Employers. After analysis of feedback received from all stakeholders, the feedback committee forwarded action taken report (ATR) to the IQAC for taking necessary actions. IQAC took the following required actions based on the analysis and suggestions. The Principal reported ATR to College Development Committee. After discussion in the meeting, the ATR of Feedback was unanimously approved by the CDC.