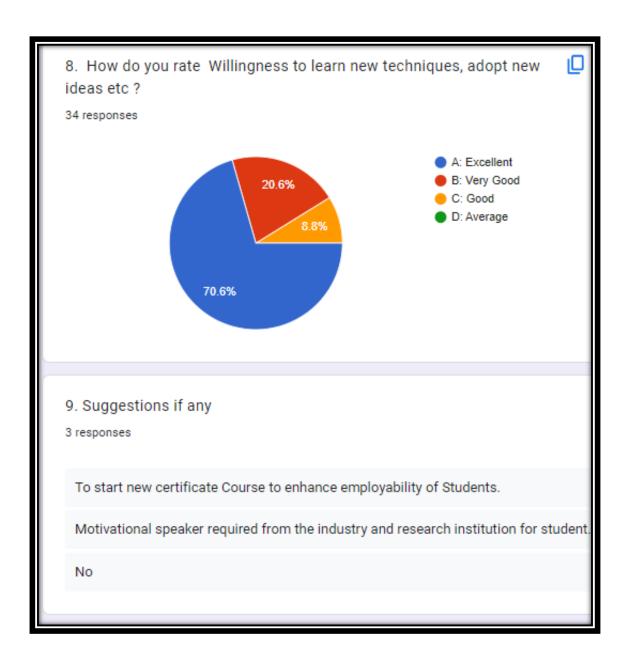

### Analysis of <u>Teacher's</u> Feedback about Curriculum [2022-23]

5. Suggestion if any 87 responses Should be more precise Industry -Academia to be strengthen Overall good curriculum No suggestion Industrial Collaboration and their requirements in syllabus framing is necessary Organize seminar for students on there good personality development Introduce practicals based on latest knowledge and technology Interdisciplinary syllabus will be definitely beneficial for students. Everything good