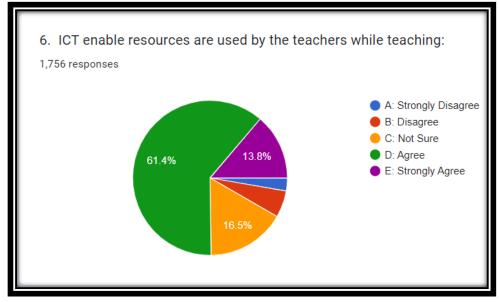

### Analysis of <u>Teacher's</u> Feedback about Curriculum [2022-23]

5. Suggestion if any 87 responses Should be more precise Industry -Academia to be strengthen Overall good curriculum No suggestion Industrial Collaboration and their requirements in syllabus framing is necessary Organize seminar for students on there good personality development Introduce practicals based on latest knowledge and technology Interdisciplinary syllabus will be definitely beneficial for students. Everything good