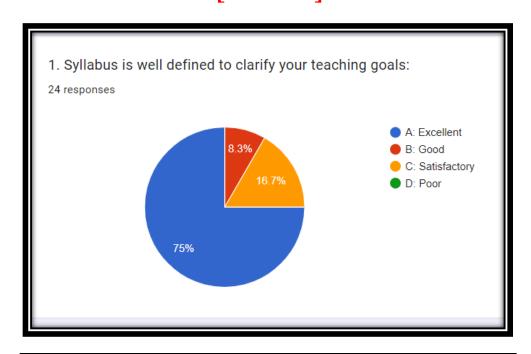

### Analysis of <u>Student's Feedback about Curriculum</u> [2022-23]

#### Feedback response stream wise