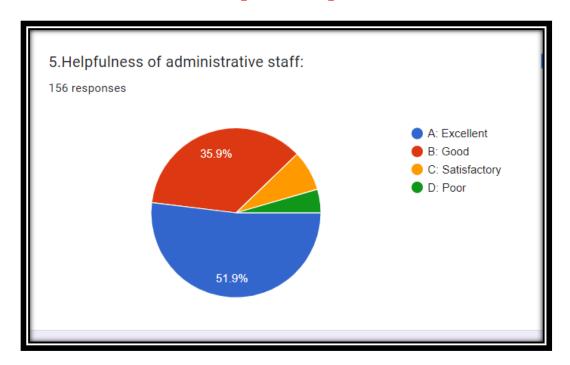

### Analysis of <u>Teacher's</u> Feedback about Curriculum [2022-23]

5. Suggestion if any 87 responses Should be more precise Industry -Academia to be strengthen Overall good curriculum No suggestion Industrial Collaboration and their requirements in syllabus framing is necessary Organize seminar for students on there good personality development Introduce practicals based on latest knowledge and technology Interdisciplinary syllabus will be definitely beneficial for students. Everything good