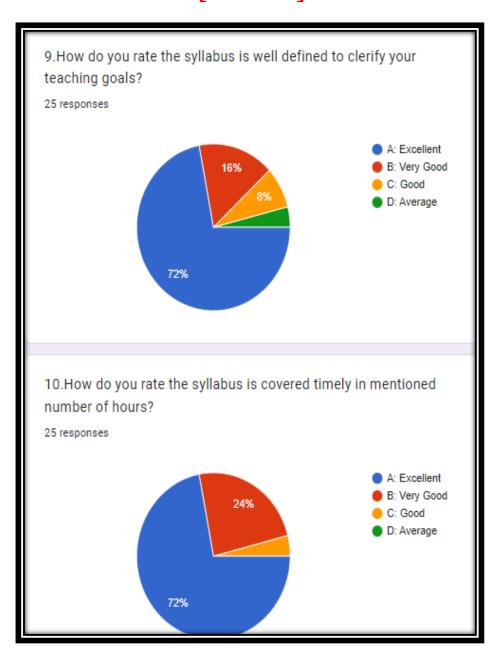

### Analysis of <u>Student's Feedback about Curriculum</u> [2022-23]

#### Feedback response stream wise