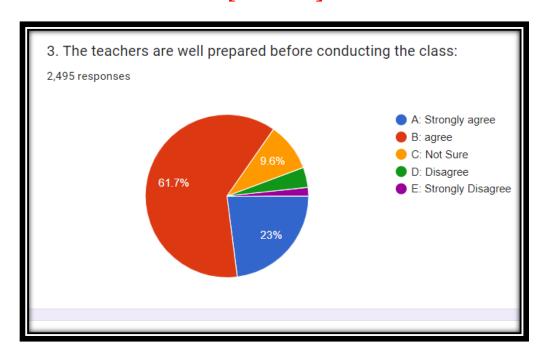

### Analysis of <u>Student's Feedback about Curriculum</u> [2022-23]

#### Feedback response stream wise