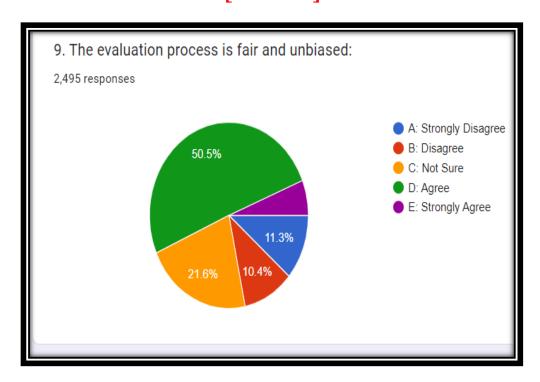

### Analysis of <u>Teacher's</u> Feedback about Curriculum [2022-23]

5. Suggestion if any 87 responses Should be more precise Industry -Academia to be strengthen Overall good curriculum No suggestion Industrial Collaboration and their requirements in syllabus framing is necessary Organize seminar for students on there good personality development Introduce practicals based on latest knowledge and technology Interdisciplinary syllabus will be definitely beneficial for students. Everything good