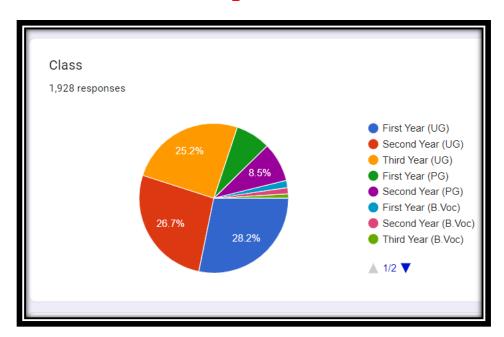

3   |
| 2         | Action taken Report 2022-23 | 24-25   |
| 3         | Feedback Analysis 2021-22   | 26-46   |
| 4         | Action taken Report 2021-22 | 47-61   |
| 5         | Feedback Analysis 2020-21   | 62-82   |
| 6         | Action taken Report 2020-21 | 83-96   |
| 7         | Feedback Analysis 2019-20   | 97-115  |
| 8         | Action taken Report 2019-20 | 116-117 |
| 9         | Feedback Analysis 2018-19   | 118-134 |
| 10        | Action taken Report 2018-19 | 135-136 |







# Academic Year 2022-23







#### Stakeholder:

Analysis of Student's feedback







Stakeholder:

Analysis of Feedback



#### PDEA's

### AnnasahebMagarMahavidyalaya HadapsarPune-411028.



### Analysis of <u>Student's Feedback about Curriculum</u> [2022-23]

#### Feedback response stream wise





































#### PDEA's

### AnnasahebMagarMahavidyalaya HadapsarPune-411028.



### Analysis of <u>Student's Feedback about Curriculum</u> [2022-23]







#### PDEA's

### AnnasahebMagarMahavidyalaya HadapsarPune-411028.



### Analysis of <u>Student's Feedback about Curriculum</u> [2022-23]











Stakeholder:

Analysis of Teacher's feedback



#### PDEA's

### AnnasahebMagarMahavidyalaya HadapsarPune-411028.



### Analysis of <u>Teacher's Feedback about Curriculum</u> [2022-23]





#### PDEA's

### AnnasahebMagarMahavidyalaya HadapsarPune-411028.



Analysis of <u>Teacher's</u> Feedback about Curriculum [2022-23]





#### PDEA's

### AnnasahebMagarMahavidyalaya HadapsarPune-411028.



### Analysis of <u>Teacher's</u> Feedback about Curriculum [2022-23]

5