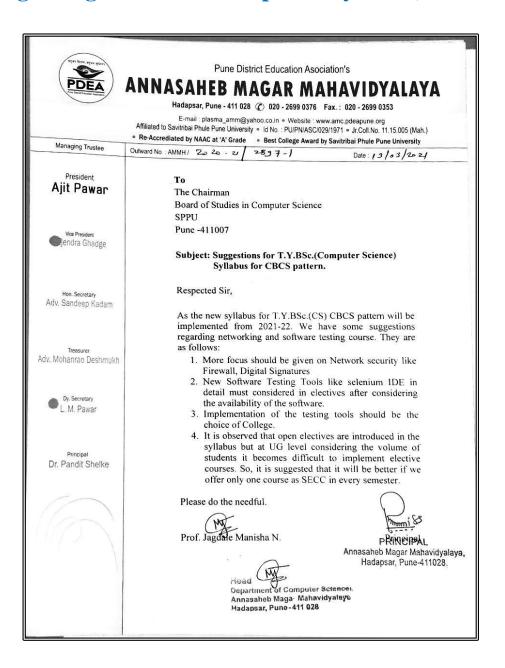

### Suggestion to BOS (Regarding T.Y. B.Sc. Comp. Sci. Syllabus) 2021-22

### AnnasahebMagarMahavidyalaya HadapsarPune-411028.

### AnnasahebMagarMahavidyalaya HadapsarPune-411028.

Suggestion to BOS

(Regarding T.Y. B.Sc. Comp. Sci. Syllabus) 2021-22