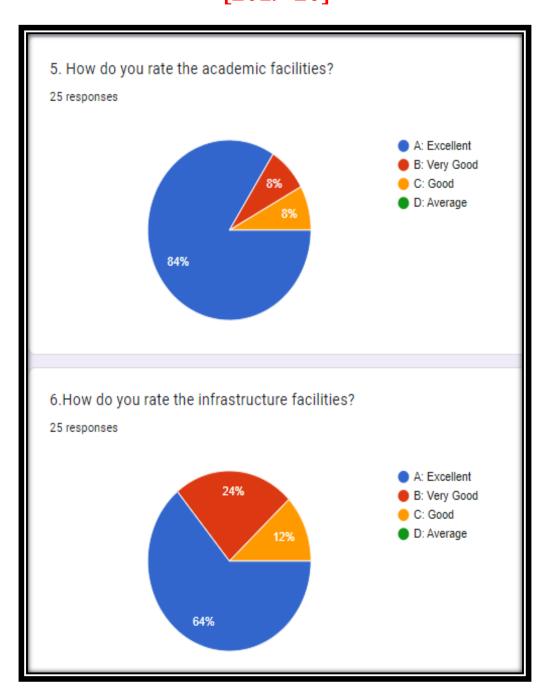

ar Mahavidyalaya, Hadapsar Pune 41102

## Analysis of <u>Teacher's</u> Feedback about Curriculum [2019-20]





Page **105** of **136** 





#### Annasaheb Magar Mahavidyalaya, Hadapsar Pune 41102

## Analysis of <u>Teacher's</u> Feedback about Curriculum [2019-20]





Page **106** of **136** 





# Stakeholder: Employer's Analysis of Feedback Forms







#### Annasaheb Magar Mahavidyalaya, Hadapsar Pune 41102

## Analysis of **Employer's** Feedback about Curriculum [2019-20]









## Analysis of **Employer's** Feedback about Curriculum [2019-20]





Page 109 of 136





## Analysis of **Employer's** Feedback about Curriculum [2019-20]





Page **110** of **136** 





# Stakeholder: Alumni's Analysis of Feedback Forms







## Annasaheb Magar Mahavidyalaya, Hadapsar Pune 41102





Page **112** of **136** 





### Annasaheb Magar Mahavidyalaya, Hadapsar Pune 41102





Page **113** of **136** 









Page **114** of **136** 









Page **115** of **136** 





Action Taken report (ATR)
[2019-2020]







## ACTIONTAKENREPORTON FEEDBACK FROM THE STAKEHOLDERS [2019-20]

The institution collected the feedback on curriculum and courses from students, Alumni, Teachers and Employers. After analysis of feedback received from all stakeholders, the feedback committee forwarded action taken report (ATR) to the IQAC for taking necessary actions. IQAC took the following required actions based on the analysis and suggestions. The Principal reported ATR to College Development Committee. After discussion in the meeting, the ATR of Feedback was unanimously approved by the