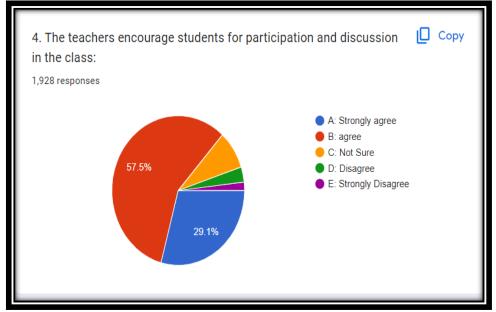

tion taken Report 2022-23 | 24-25   |
| 3         | Feedback Analysis 2021-22   | 26-46   |
| 4         | Action taken Report 2021-22 | 47-61   |
| 5         | Feedback Analysis 2020-21   | 62-82   |
| 6         | Action taken Report 2020-21 | 83-96   |
| 7         | Feedback Analysis 2019-20   | 97-115  |
| 8         | Action taken Report 2019-20 | 116-117 |
| 9         | Feedback Analysis 2018-19   | 118-134 |
| 10        | Action taken Report 2018-19 | 135-136 |







# Academic Year 2022-23







#### Stakeholder:

Analysis of Student's feedback







Stakeholder:

Analysis of Feedback



#### PDEA's

### AnnasahebMagarMahavidyalaya HadapsarPune-411028.



### Analysis of <u>Student's Feedback about Curriculum</u> [2022-23]

#### Feedback response stream wise





































#### PDEA's

### AnnasahebMagarMahavidyalaya HadapsarPune-411028.



### Analysis of <u>Student's Feedback about Curriculum</u> [2022-23]







#### PDEA's

### AnnasahebMagarMahavidyalaya HadapsarPune-411028.



### Analysis of <u>Student's Feedback about Curriculum</u> [2022-23]











Stakeholder:

Analysis of Teacher's feedback



#### PDEA's

### AnnasahebMagarMahavidyalaya HadapsarPune-411028.



### Analysis of <u>Teacher's Feedback about Curriculum</u> [2022-23]





#### PDEA's

### AnnasahebMagarMahavidyalaya HadapsarPune-411028.



Analysis of <u>Teacher's</u> Feedback about Curriculum [2022-23]





#### PDEA's

### AnnasahebMagarMahavidyalaya HadapsarPune-411028.



### Analysis of <u>Teacher's</u> Feedback about Curriculum [2022-23]

5. Suggestion if any 87