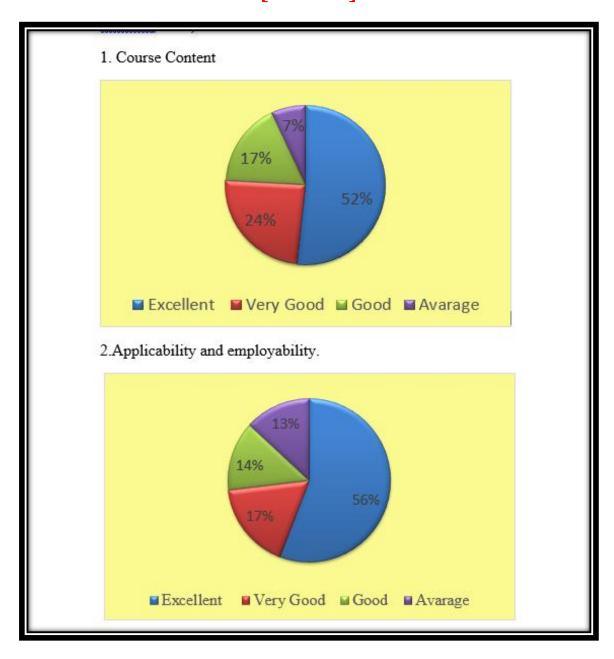

### Analysis of <u>Student's Feedback about Curriculum</u> [2022-23]

#### Feedback response stream wise