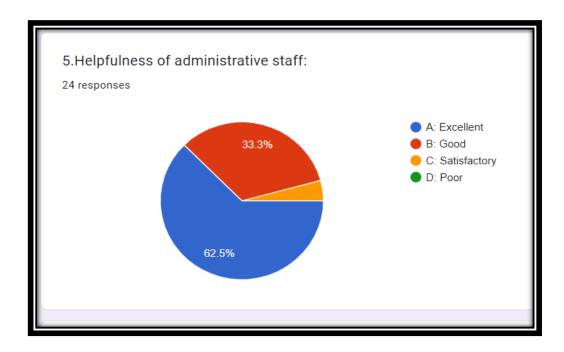

### Analysis of <u>Teacher's</u> Feedback about Curriculum [2022-23]

5. Suggestion if any 87 responses Should be more precise Industry -Academia to be strengthen Overall good curriculum No suggestion Industrial Collaboration and their requirements in syllabus framing is necessary Organize seminar for students on there good personality development Introduce practicals based on latest knowledge and technology Interdisciplinary syllabus will be definitely beneficial for students. Everything good