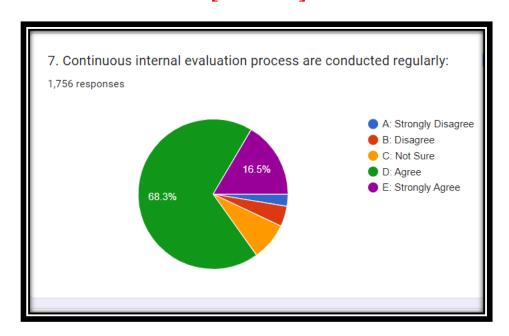

cs Syllabus) 2021-22

To,

The Chairman/ Bos Member (Physics)

SPPU Pune - 411007.

Subject :- Regarding T.Y. B. Sc. CBCS pattern syllabus.

Respected Sir,

As per the online meeting conducted by Bos member with Physics teacher of SPPU, I would like to suggest to introduce python course in syllabus.

Please do the needful.

Dr. R. P. Joshi

Principal
(Dr. P. N. Shelke)
Bos member (Physics) SPPU

PRINCIPAL Annasaheb Magar Mahavidyalaya Hadapsar, Pune - 411 028.







# Academic Year 2020-21







# Stakeholder: Student's Analysis of the Feedback Form













#### PDEA's

### AnnasahebMagarMahavidyalaya HadapsarPune-411028.









#### PDEA's

### AnnasahebMagarMahavidyalaya HadapsarPune-411028.









#### PDEA's

### AnnasahebMagarMahavidyalaya HadapsarPune-411028.





























# PDEA's AnnasahebMagarMahavidyalaya HadapsarPune-411028.



### Analysis of Student's Feedback about Curriculum [2020-21]

11. Is suggetions communicated with respective Board of Studies through proper channel? If Yes give it

4 responses

Need to start t y BSc in botany ,zoology mathematics and EVS PG

Arrange educational tours, seminars ,workshop lectures from industry and educational institute

Record of the PPT video lectures must be share for revision

No







# Stakeholder: Teacher's Analysis of the Feedback Forms







### Analysis of <u>Teacher's</u> Feedback about Curriculum [2020-21]









### Analysis of <u>Teacher's</u> Feedback about Curriculum [2020-21]









## Analysis of <u>Teacher's</u> Feedback about Curriculum [2020-21]

| 5. Suggestion if any