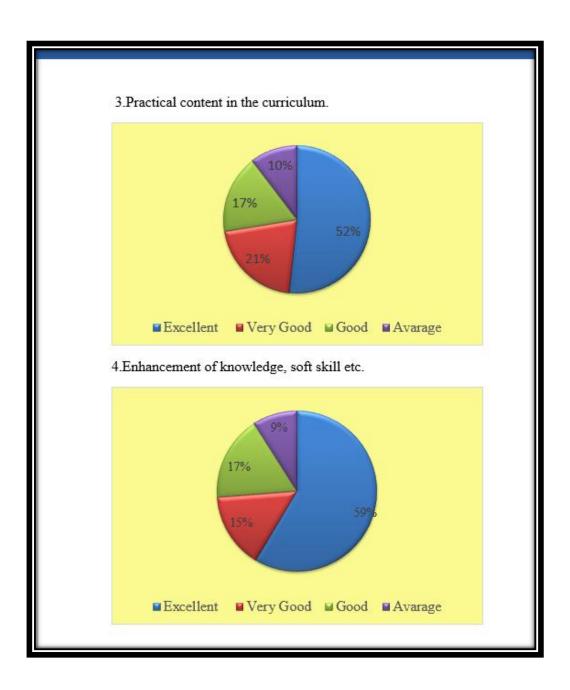

### Analysis of <u>Student's Feedback about Curriculum</u> [2022-23]

#### Feedback response stream wise