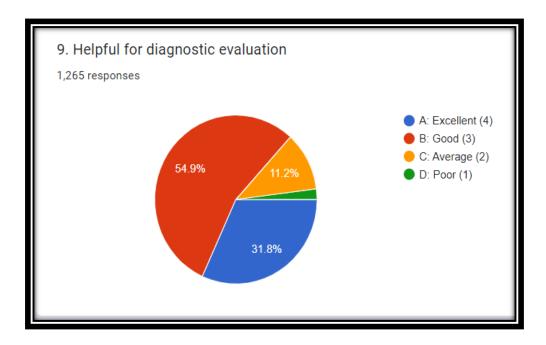

### Analysis of <u>Teacher's</u> Feedback about Curriculum [2022-23]

5. Suggestion if any 87 responses Should be more precise Industry -Academia to be strengthen Overall good curriculum No suggestion Industrial Collaboration and their requirements in syllabus framing is necessary Organize seminar for students on there good personality development Introduce practicals based on latest knowledge and technology Interdisciplinary syllabus will be definitely beneficial for students. Everything good