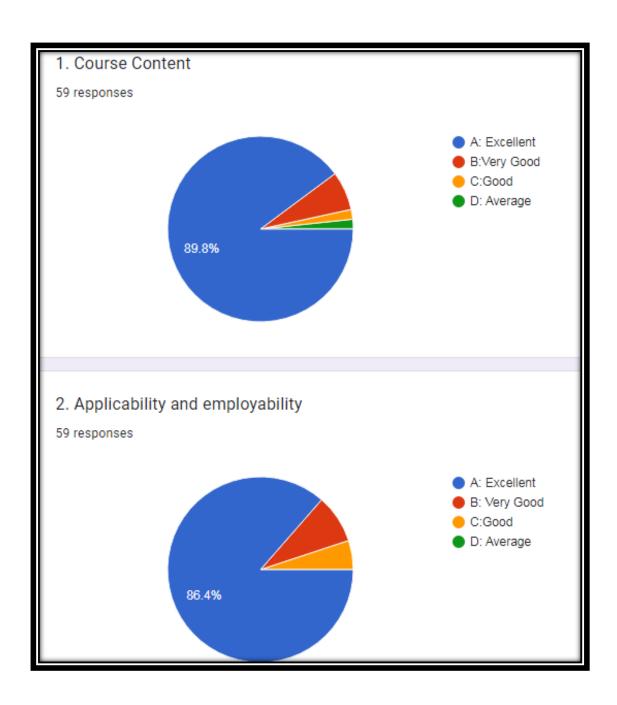

### Analysis of <u>Student's Feedback about Curriculum</u> [2022-23]

#### Feedback response stream wise