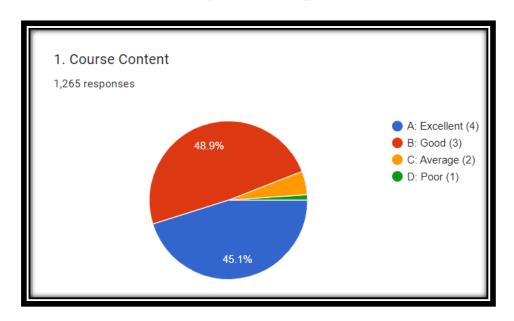

### Analysis of <u>Student's Feedback about Curriculum</u> [2022-23]

#### Feedback response stream wise