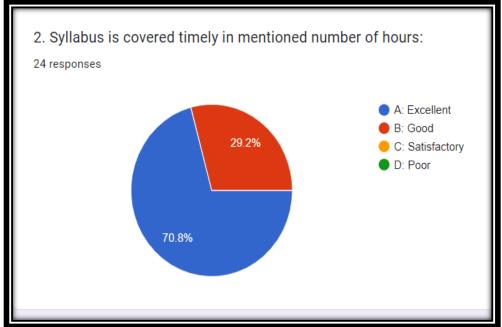

### Analysis of <u>Student's Feedback about Curriculum</u> [2022-23]

#### Feedback response stream wise