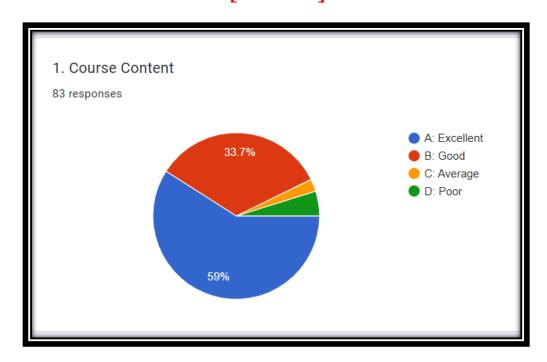

### Analysis of <u>Student's Feedback about Curriculum</u> [2022-23]

#### Feedback response stream wise