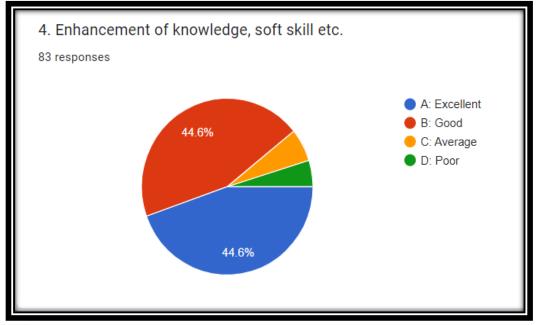

### Analysis of <u>Teacher's</u> Feedback about Curriculum [2022-23]

5. Suggestion if any 87 responses Should be more precise Industry -Academia to be strengthen Overall good curriculum No suggestion Industrial Collaboration and their requirements in syllabus framing is necessary Organize seminar for students on there good personality development Introduce practicals based on latest knowledge and technology Interdisciplinary syllabus will be definitely beneficial for students. Everything good