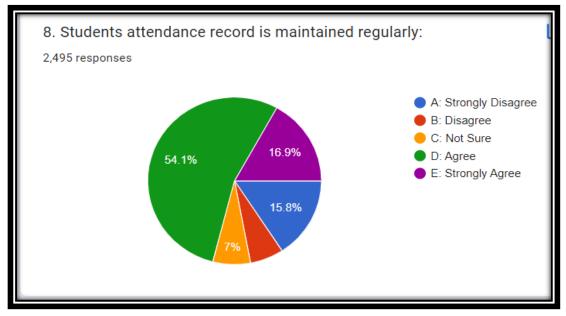

### Analysis of Student's Feedback about Curriculum [2020-21]

11. Is suggetions communicated with respective Board of Studies through proper channel? If Yes give it

4 responses

Need to start t y BSc in botany ,zoology mathematics and EVS PG

Arrange educational tours, seminars ,workshop lectures from industry and educational institute

Record of the PPT video lectures must be share for revision

No