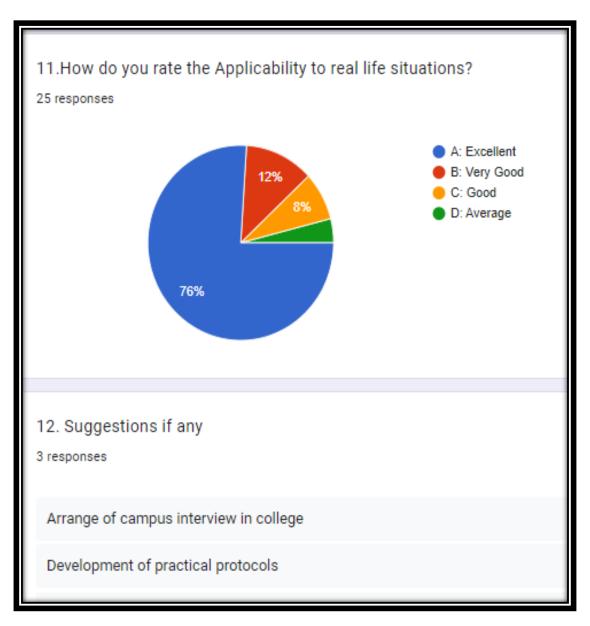

### Analysis of <u>Teacher's</u> Feedback about Curriculum [2022-23]

5. Suggestion if any 87 responses Should be more precise Industry -Academia to be strengthen Overall good curriculum No suggestion Industrial Collaboration and their requirements in syllabus framing is necessary Organize seminar for students on there good personality development Introduce practicals based on latest knowledge and technology Interdisciplinary syllabus will be definitely beneficial for students. Everything good