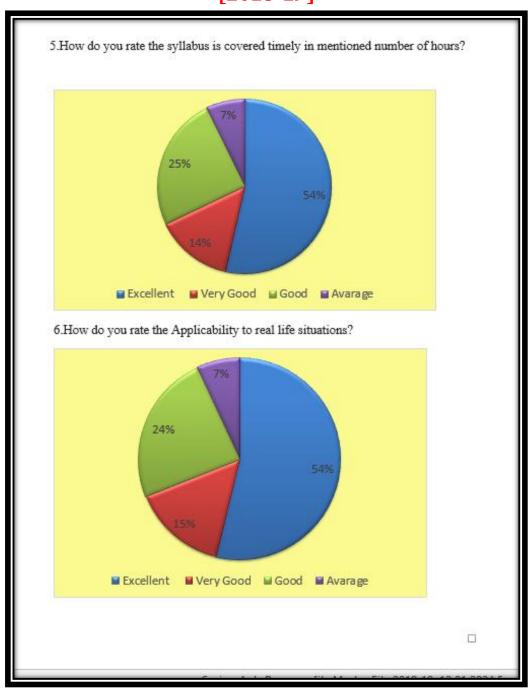

### Analysis of <u>Student's Feedback about Curriculum</u> [2022-23]

Stakeholder:

Analysis of Teacher's feedback

### Analysis of <u>Teacher's Feedback about Curriculum</u> [2022-23]