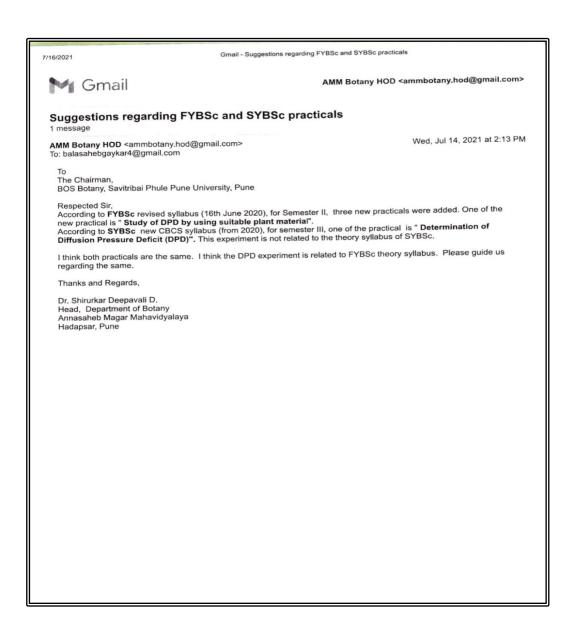

#### Suggestion to BOS (Botany) 2020-21

7/16/2021

Yahoo Mail - Re: Regarding FYDSc Botany practical syllabus and question paper

Re: Regarding FYDSc Botany practical syllabus and question paper

From: Balasaheb Gaykar (balasahebgaykar4@gmail.com)

To: ddshirurkar@yahoo.co.in

Date: Thursday, 9 April, 2020, 05:06 pm IST

Dear Madam

I have taken these points in the account and received the same suggestions. So accordingly there will be certain changes.

Thanks for the suggestions
Regards
Prof. (Dr.) Balasaheb M. Gaykar
Professor and Head
Post Graduate Department of Botany,
Ahmednagar College, Ahmednagar, M. S. India 414001
+91-9730204930,
emai: balasahebgaykar4@gmail.com

On Thu, Apr 9, 2020 at 4:52 PM Deepavali Shirurkar <a href="mailto:ddshirurkar@yahoo.co.in">ddshirurkar@yahoo.co.in</a>> wrote:

Dr. Gaykar Balasaheb Chairman BOS, Botany SPPU, Pune

Respected sir

1) According to FYBSc practical syllabus (Sem. II) there is a prctical entitled Study of comparative account of Dicotyledonous and Monocotyledonous plants. But in practical examination skeleton paper there will be no any question on this topic. Please add any one question on this topic in question paper.

2) In the same semester, it is very difficult to arrange various material which is required for practical like DNA extraction and checking it's purity by 260:280 ratio. So if it is possible please introduce another practical like DPD or Transpiration.

Thanking you

With regatds
Dr. Shirurkar Deepavali D.
HOD
Department of Botany
Annasaheb Magar Mahavidyalaya, Hadapsar, Pune 411028

Sent from Yahoo Mail on Android