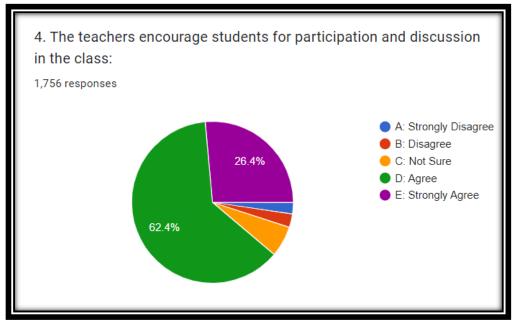

### Analysis of <u>Student's Feedback about Curriculum</u> [2022-23]

#### Feedback response stream wise