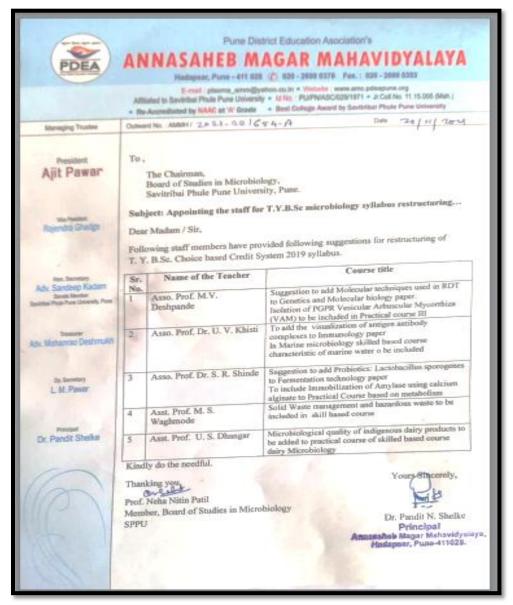

so as to satisfy the expectations of stakeholders

Co-ordinator IQAC Committee Annasaheb Magar <u>Mahavidyalaya</u>, Hadapsar, <u>Pune-28</u>.



Annasaheb Magar Mahavidyalaya Hadapsar, Pune - 411 028.





# Supportive Documents







### Suggestion to BOS (Regarding T.Y. B.Sc. Comp. Sci. Syllabus) 2021-22









### Suggestion to BOS (Regarding T.Y. B.Sc. Comp. Sci. Syllabus) 2021-22







### AnnasahebMagarMahavidyalaya HadapsarPune-411028.



### Suggestion to BOS (Regarding T.Y. B.Sc. Comp. Sci. Syllabus) 2021-22







### AnnasahebMagarMahavidyalaya HadapsarPune-411028.



Suggestion to BOS

(Regarding T.Y. B.Sc. Comp. Sci. Syllabus) 2021-22







### AnnasahebMagarMahavidyalaya HadapsarPune-411028.



## Suggestion to BOS (Regarding T.Y. B.Sc. Microbiology Syllabus) 2021-22







### AnnasahebMagarMahavidyalaya HadapsarPune-411028.



### Suggestion to BOS (S. Y./T.Y. B.Sc. Botany Practical Syllabus) 2021-22









#### **Suggestion to BOS**

(F. Y. B.Sc. Botany Practical Syllabus) 2021-22







### AnnasahebMagarMahavidyalaya HadapsarPune-411028.



#### **Suggestion to BOS**

(F. Y. B.Sc. Botany Practical Syllabus) 2021-22







## AnnasahebMagarMahavidyalaya HadapsarPune-411028.



#### **Suggestion to BOS**

(T.Y. B.Sc. Physics Syllabus) 2021-22

Date:-10/11/2021

To Dr. Pandit N. Shelke

BOS Member Savitribai Phule Pune University, Pune

Subject:- Suggestion in T. Y. B.Sc. Physics Practical Course PHY -357: Laboratory Course 3B

Respected Sir,

As per the syllabus of TYBSC Physics, it is found that X-ray diffraction practical is introduced, however t