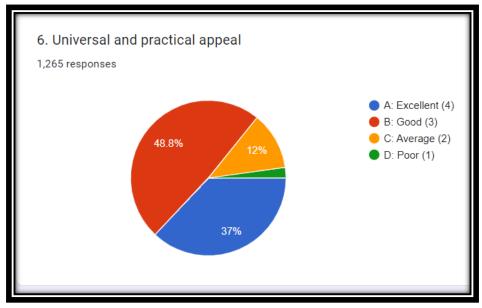

### Analysis of <u>Teacher's</u> Feedback about Curriculum [2022-23]

5. Suggestion if any 87 responses Should be more precise Industry -Academia to be strengthen Overall good curriculum No suggestion Industrial Collaboration and their requirements in syllabus framing is necessary Organize seminar for students on there good personality development Introduce practicals based on latest knowledge and technology Interdisciplinary syllabus will be definitely beneficial for students. Everything good