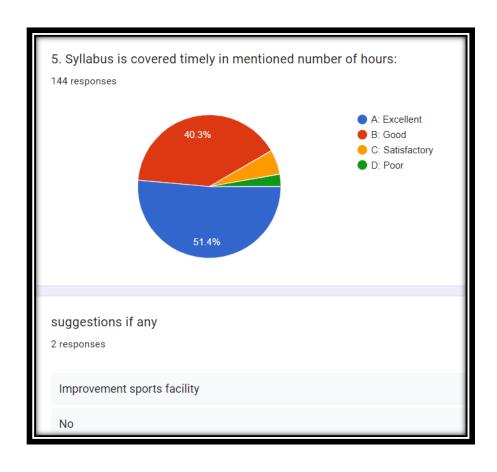

| Sr.<br>No. | Areas on which Stake<br>holdersexpresseddissatisfaction<br>/suggestion                                                        | ActionTaken                                                                                                                                                                                                                                                                                                                   |
|------------|-------------------------------------------------------------------------------------------------------------------------------|-------------------------------------------------------------------------------------------------------------------------------------------------------------------------------------------------------------------------------------------------------------------------------------------------------------------------------|
| 1.         | Curriculum may be revised in some difficult subjects                                                                          | The suggestion was communicated to the BOS through Head of departments, IQAC and principal for further action. The Docs attached herewith                                                                                                                                                                                     |
| 2.         | Need to start TYBSc in Botany,<br>Zoology, Mathematics and MSc<br>Environment Science should be there.                        | TYBSc in Botany, Zoology, Mathematics specializations and MSc Environment Science has been started                                                                                                                                                                                                                            |
| 3.         | Arrange Educational tours, Seminars, workshops, lectures of eminent personalities from industry, Educational institutions etc | Field tours and industrial tours are arranged by various departments i.e. Botany, Zoology, Geography, Microbiology, Chemistry etc. All these study tours are mandatory as per SPPU syllabus. Lecture series of eminent personalities and scientist are also arranged from various industries as well as research institution. |
| 4.         | Improvement sports facilities needed                                                                                          | College is having volley ball, Kho-kho, cricket, Kabaddi play court and also proposed Handball and basketball synthetic court construction at the backside of the Institutional campus in 2023                                                                                                                                |
| 5.         | Recordings of the PPTs and video lectures must be shared for revision                                                         | Different Educational PPts and videos links are prepared and made available to students                                                                                                                                                                                                                                       |
| 6.         | Smart Board required for easy teaching learning process                                                                       | 05 Smart boards are made available in some of the classrooms                                                                                                                                                                                                                                                                  |