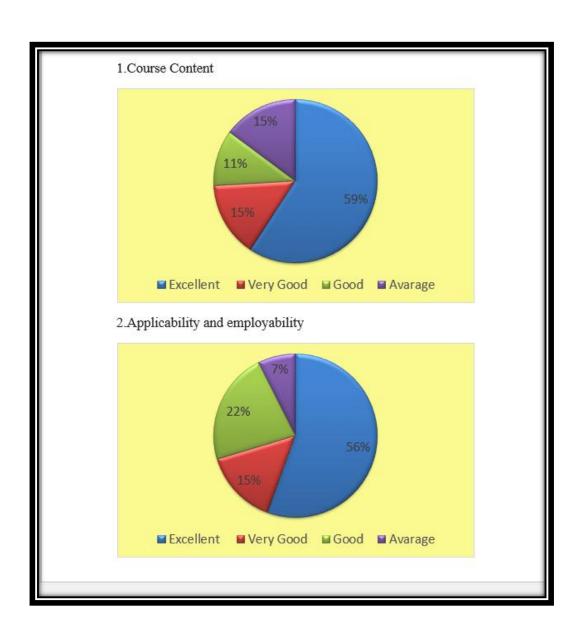

### Analysis of <u>Student's Feedback about Curriculum</u> [2022-23]

#### Feedback response stream wise