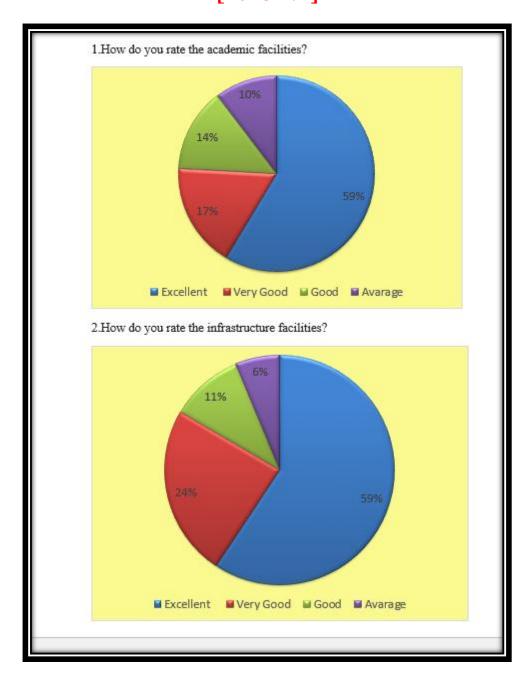

### Analysis of <u>Student's Feedback about Curriculum</u> [2022-23]

#### Feedback response stream wise