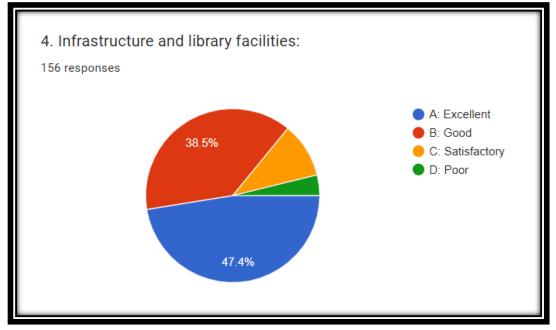

### Analysis of <u>Student's Feedback about Curriculum</u> [2022-23]

#### Feedback response stream wise