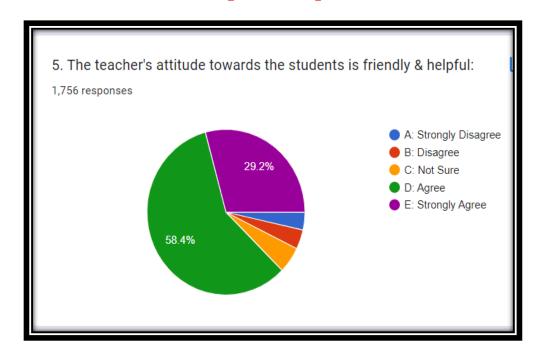

### Analysis of <u>Student's Feedback about Curriculum</u> [2022-23]

#### Feedback response stream wise