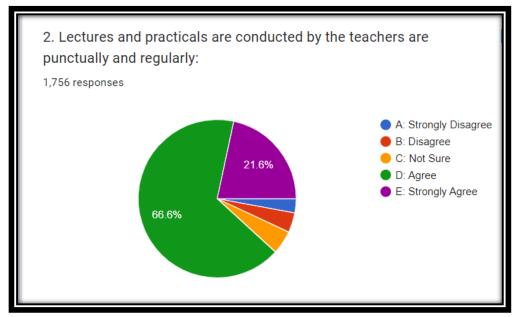

Mana

Principal (Dr. P. N. Shelke) Bos member (Physics) SPPU

PRINCIPAL Annasaheb Magar Mahavidyalaya Hadapsar, Pune - 411 028.





## AnnasahebMagarMahavidyalaya HadapsarPune-411028.



#### **Suggestion to BOS**

(T.Y. B.Sc. Physics Syllabus) 2021-22

To,

The Chairman/ Bos Member (Physics)

SPPU Pune - 411007.

Subject :- Regarding T.Y. B. Sc. CBCS pattern syllabus.

Respected Sir,

As per the online meeting conducted by Bos member with Physics teacher of SPPU, I would like to suggest to introduce python course in syllabus.

Please do the needful.

Dr. R. P. Joshi

Principal
(Dr. P. N. Shelke)
Bos member (Physics) SPPU

PRINCIPAL Annasaheb Magar Mahavidyalaya Hadapsar, Pune - 411 028.







# Academic Year 2020-21







# Stakeholder: Student's Analysis of the Feedback Form













#### PDEA's

### AnnasahebMagarMahavidyalaya HadapsarPune-411028.









#### PDEA's

### AnnasahebMagarMahavidyalaya HadapsarPune-411028.









#### PDEA's

### AnnasahebMagarMahavidyalaya HadapsarPune-411028.





























# PDEA's AnnasahebMagarMahavidyalaya HadapsarPune-411028.



### Analysis of Student's Feedback about Curriculum [2020-21]

11. Is suggetions communicated with respective Board of Studies through proper channel? If Yes give it

4 responses

Need to start t y BSc in botany ,zoology mathematics and EVS PG

Arrange educational tours, seminars ,workshop lectures from industry and educational institute

Record of the PPT video lectures must be share for revision

No







# Stakeholder: Teacher's Analysis of the Feedback Forms







### Analysis of