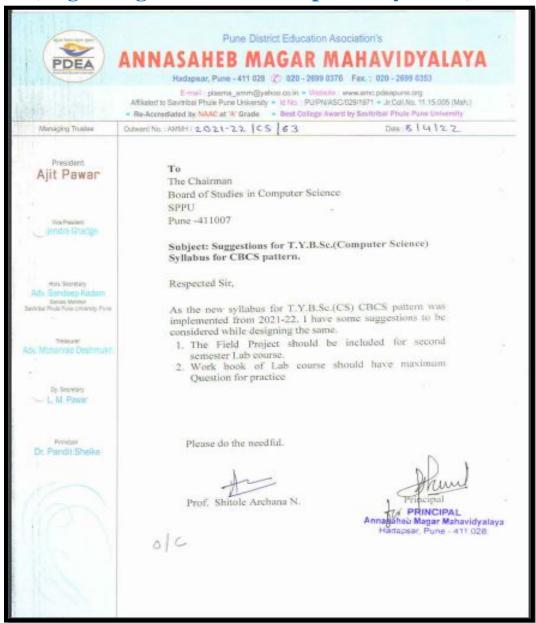

### Suggestion to BOS (Regarding T.Y. B.Sc. Comp. Sci. Syllabus) 2021-22

### AnnasahebMagarMahavidyalaya HadapsarPune-411028.

### AnnasahebMagarMahavidyalaya HadapsarPune-411028.

Suggestion to BOS

(Regarding T.Y. B.Sc. Comp. Sci. Syllabus) 2021-22