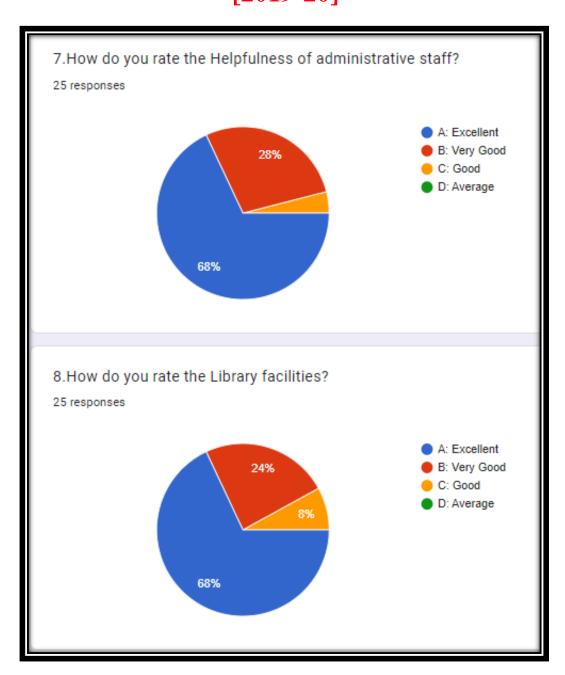

### Analysis of Student's Feedback about Curriculum [2020-21]

11. Is suggetions communicated with respective Board of Studies through proper channel? If Yes give it

4 responses

Need to start t y BSc in botany ,zoology mathematics and EVS PG

Arrange educational tours, seminars ,workshop lectures from industry and educational institute

Record of the PPT video lectures must be share for revision

No