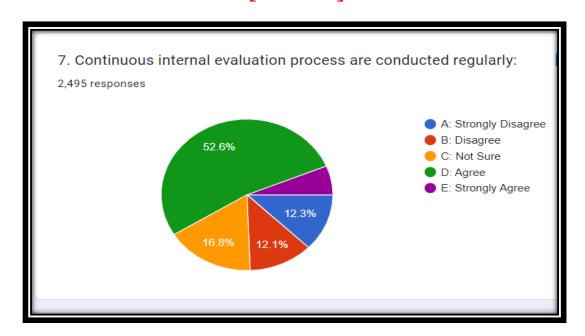

### Analysis of Student's Feedback about Curriculum [2020-21]

11. Is suggetions communicated with respective Board of Studies through proper channel? If Yes give it

4 responses

Need to start t y BSc in botany ,zoology mathematics and EVS PG

Arrange educational tours, seminars ,workshop lectures from industry and educational institute

Record of the PPT video lectures must be share for revision

No