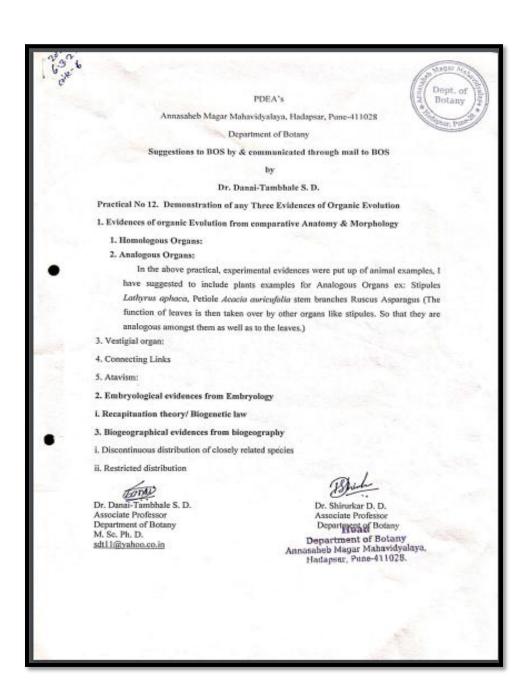

. Comp. Sci. Syllabus) 2021-22







### AnnasahebMagarMahavidyalaya HadapsarPune-411028.



### Suggestion to BOS (Regarding T.Y. B.Sc. Comp. Sci. Syllabus) 2021-22







### AnnasahebMagarMahavidyalaya HadapsarPune-411028.



Suggestion to BOS

(Regarding T.Y. B.Sc. Comp. Sci. Syllabus) 2021-22







### AnnasahebMagarMahavidyalaya HadapsarPune-411028.



## Suggestion to BOS (Regarding T.Y. B.Sc. Microbiology Syllabus) 2021-22







### AnnasahebMagarMahavidyalaya HadapsarPune-411028.



### Suggestion to BOS (S. Y./T.Y. B.Sc. Botany Practical Syllabus) 2021-22









#### **Suggestion to BOS**

(F. Y. B.Sc. Botany Practical Syllabus) 2021-22







### AnnasahebMagarMahavidyalaya HadapsarPune-411028.



#### **Suggestion to BOS**

(F. Y. B.Sc. Botany Practical Syllabus) 2021-22







## AnnasahebMagarMahavidyalaya HadapsarPune-411028.



#### **Suggestion to BOS**

(T.Y. B.Sc. Physics Syllabus) 2021-22

Date:-10/11/2021

To Dr. Pandit N. Shelke

BOS Member Savitribai Phule Pune University, Pune

Subject:- Suggestion in T. Y. B.Sc. Physics Practical Course PHY -357: Laboratory Course 3B

Respected Sir,

As per the syllabus of TYBSC Physics, it is found that X-ray diffraction practical is introduced, however the most of the college does not have the facility of XRD Set up. This practical is conducted theoretically by the colleges.

So I request you instead of X-ray diffraction practical introduce the determination of the bandgap by using UV-visible spectroscopy which is available in most of the colleges.

Thanking you

How

Dr. Ramakant P. Joshi

Recira

franci &S