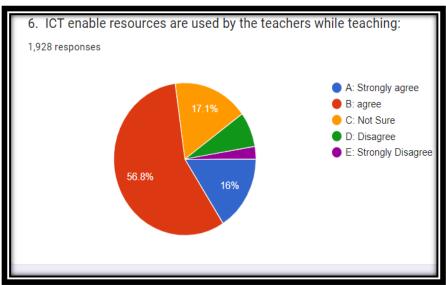

### Analysis of <u>Teacher's</u> Feedback about Curriculum [2022-23]

5. Suggestion if any 87 responses Should be more precise Industry -Academia to be strengthen Overall good curriculum No suggestion Industrial Collaboration and their requirements in syllabus framing is necessary Organize seminar for students on there good personality development Introduce practicals based on latest knowledge and technology Interdisciplinary syllabus will be definitely beneficial for students. Everything good