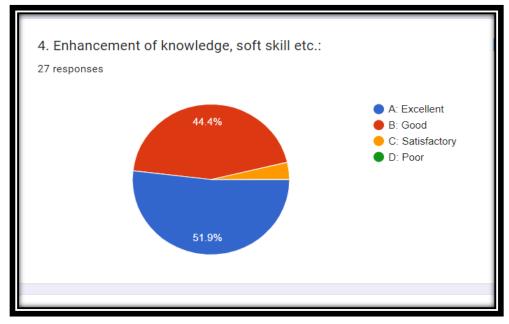

### Analysis of <u>Teacher's</u> Feedback about Curriculum [2022-23]

5. Suggestion if any 87 responses Should be more precise Industry -Academia to be strengthen Overall good curriculum No suggestion Industrial Collaboration and their requirements in syllabus framing is necessary Organize seminar for students on there good personality development Introduce practicals based on latest knowledge and technology Interdisciplinary syllabus will be definitely beneficial for students. Everything good