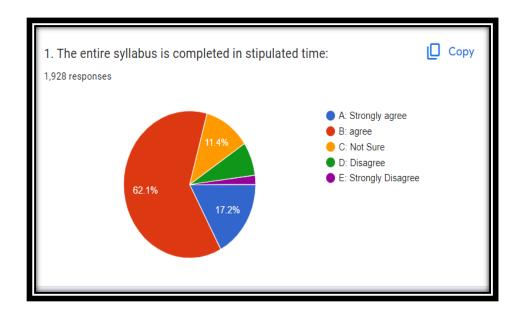

### Analysis of <u>Student's Feedback about Curriculum</u> [2022-23]

#### Feedback response stream wise