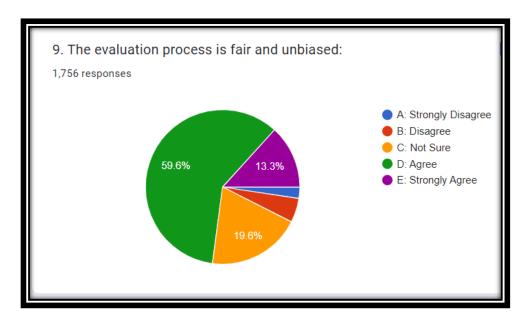

### Analysis of <u>Teacher's</u> Feedback about Curriculum [2022-23]

5. Suggestion if any 87 responses Should be more precise Industry -Academia to be strengthen Overall good curriculum No suggestion Industrial Collaboration and their requirements in syllabus framing is necessary Organize seminar for students on there good personality development Introduce practicals based on latest knowledge and technology Interdisciplinary syllabus will be definitely beneficial for students. Everything good