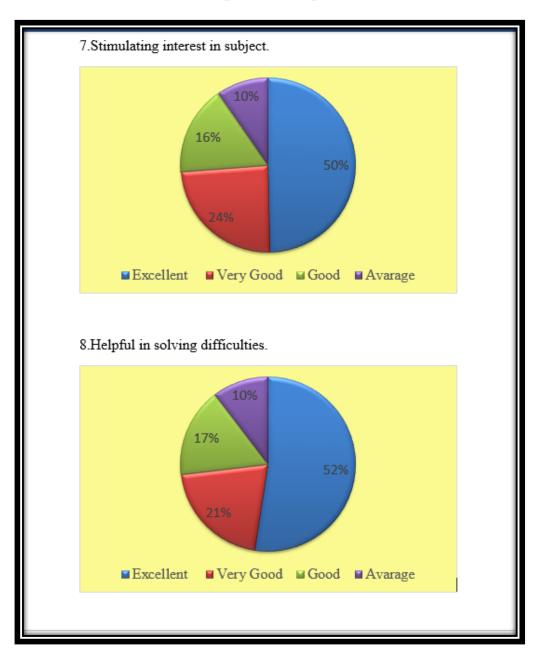

e notified to develop Practical protocols of FY, SY and TYBSc level                                                          |

**Conclusion**: Thus, the feedback given by the Students, Alumni, Teachers and Employers were analyzed and suitable action was taken so as to satisfy the expectations of stakeholders.

Co-ordinator
IQAC Committee
Annasaheb Magar Mahavidyalaya,
Hadapsar, Pune-28.

Magar Magar

PRINCIPAL
Annasaheb Magar Mahavidyalaya
Hadapsar, Pune - 411 028.

Page 117 of 136





## Academic Year 2018-19







# Stakeholder: Student's Analysis of the Feedback Forms







## Annasaheb Magar Mahavidyalaya, Hadapsar Pune 41102





Page **120** of **136** 





## Annasaheb Magar Mahavidyalaya, Hadapsar Pune 41102





Page **121** of **136** 









Page **122** of **136** 









Page **123** of **136** 





### Annasaheb Magar Mahavidyalaya, Hadapsar Pune 41102





Page **124** of **136** 





# Stakeholder: Teacher's Analysis of the Feedback Forms







## Analysis of <u>Teacher's</u> Feedback about Curriculum [2018-19]





Page **126** of **136** 





## Analysis of <u>Teacher's</u> Feedback about Curriculum [2018-19]





Page **127** of **136** 





## Stakeholder: Employer's Analysis of the Feedback Forms







## Analysis of **Employer's Feedback about Curriculum** [2018-19]





Page **129** of **136** 





## Annasaheb Magar Mahavidyalaya, Hadapsar Pune 41102

## Analysis of **Employer's Feedback about Curriculum** [2018-19]





Page **130** of **136** 





# Stakeholder: Alumni's Analysis of the Feedback Forms











Page **132** of **1