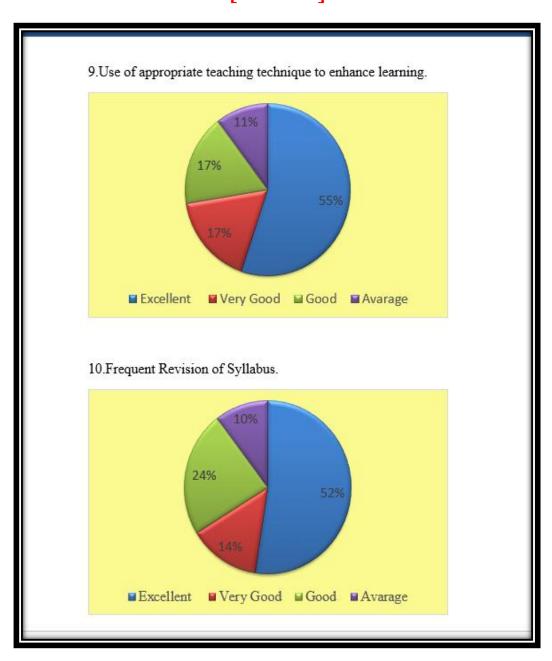

### Analysis of <u>Teacher's Feedback about Curriculum</u> [2022-23]

### AnnasahebMagarMahavidyalaya HadapsarPune-411028.

Analysis of <u>Teacher's</u> Feedback about Curriculum [2022-23]

### Analysis of <u>Teacher's</u> Feedback about Curriculum [2022-23]

5. Suggestion if any 87 responses Should be more precise Industry -Academia to be strengthen Overall good curriculum No suggestion Industrial Collaboration and their requirements in syllabus framing is necessary Organize seminar for students on there good personality development Introduce practicals based on latest knowledge and technology Interdisciplinary syllabus will be definitely beneficial for students. Everything good