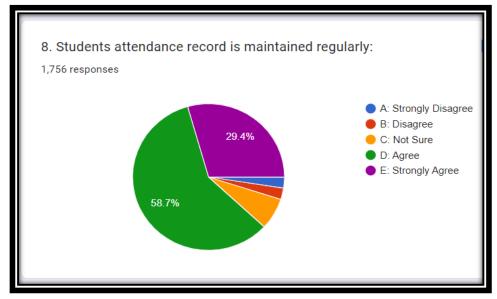

### Analysis of <u>Teacher's</u> Feedback about Curriculum [2022-23]

5. Suggestion if any 87 responses Should be more precise Industry -Academia to be strengthen Overall good curriculum No suggestion Industrial Collaboration and their requirements in syllabus framing is necessary Organize seminar for students on there good personality development Introduce practicals based on latest knowledge and technology Interdisciplinary syllabus will be definitely beneficial for students. Everything good