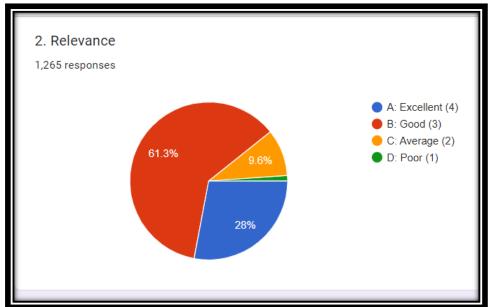

### Analysis of <u>Student's Feedback about Curriculum</u> [2022-23]

#### Feedback response stream wise