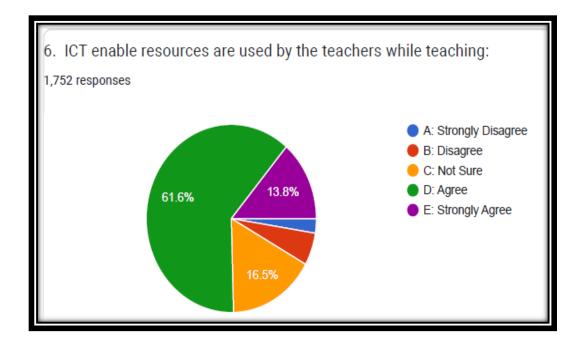

c. Physics Syllabus) 2021-22

To,

The Chairman/ Bos Member (Physics)

SPPU Pune - 411007.

Subject :- Regarding T.Y. B. Sc. CBCS pattern syllabus.

Respected Sir,

As per the online meeting conducted by Bos member with Physics teacher of SPPU, I would like to suggest to introduce python course in syllabus.

Please do the needful.

Dr. R. P. Joshi

Principal
(Dr. P. N. Shelke)
Bos member (Physics) SPPU

PRINCIPAL Annasaheb Magar Mahavidyalaya Hadapsar, Pune - 411 028.







# Academic Year 2020-21







# Stakeholder: Student's Analysis of the Feedback Form













#### PDEA's

### AnnasahebMagarMahavidyalaya HadapsarPune-411028.









#### PDEA's

### AnnasahebMagarMahavidyalaya HadapsarPune-411028.









#### PDEA's

### AnnasahebMagarMahavidyalaya HadapsarPune-411028.





























# PDEA's AnnasahebMagarMahavidyalaya HadapsarPune-411028.



### Analysis of Student's Feedback about Curriculum [2020-21]

11. Is suggetions communicated with respective Board of Studies through proper channel? If Yes give it

4 responses

Need to start t y BSc in botany ,zoology mathematics and EVS PG

Arrange educational tours, seminars ,workshop lectures from industry and educational institute

Record of the PPT video lectures must be share for revision

No







# Stakeholder: Teacher's Analysis of the Feedback Forms







### Analysis of <u>Teacher's</u> Feedback about Curriculum [2020-21]









### Analysis of <u>Teacher's</u> Feedback about Curriculum [2020-21]









## Analysis of <u>Teacher's</u> Feedback about Curriculum [2020-21]

| 5. Suggestion