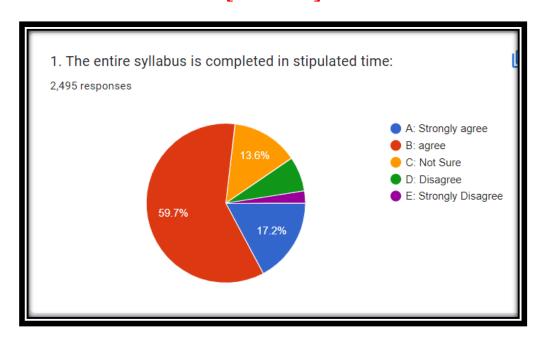

### Analysis of <u>Student's Feedback about Curriculum</u> [2022-23]

#### Feedback response stream wise