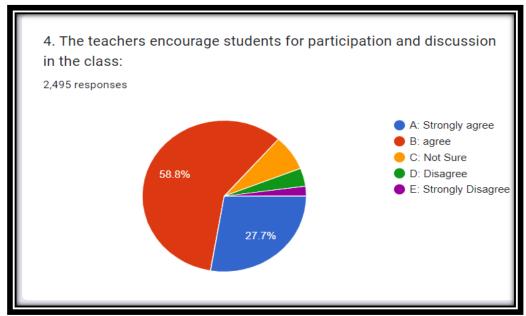

### Analysis of <u>Student's Feedback about Curriculum</u> [2022-23]

#### Feedback response stream wise