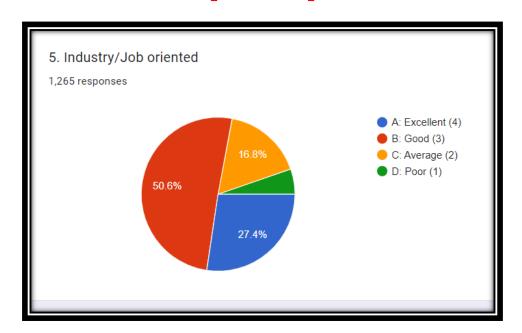

### Analysis of <u>Student's Feedback about Curriculum</u> [2022-23]

#### Feedback response stream wise