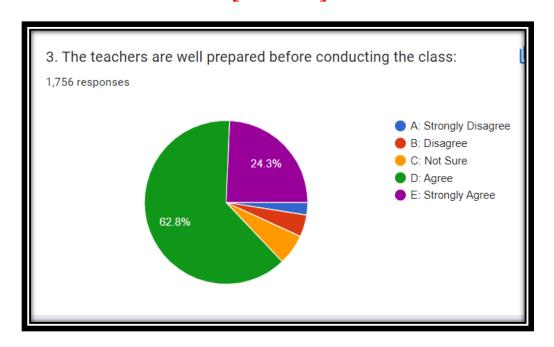

nnasaheb Magar Mahavidyalaya Hadapsar, Pune - 411 028.





## AnnasahebMagarMahavidyalaya HadapsarPune-411028.



#### **Suggestion to BOS**

(T.Y. B.Sc. Physics Syllabus) 2021-22

To,

The Chairman/ Bos Member (Physics)

SPPU Pune - 411007.

Subject :- Regarding T.Y. B. Sc. CBCS pattern syllabus.

Respected Sir,

As per the online meeting conducted by Bos member with Physics teacher of SPPU, I would like to suggest to introduce python course in syllabus.

Please do the needful.

Dr. R. P. Joshi

Principal
(Dr. P. N. Shelke)
Bos member (Physics) SPPU

PRINCIPAL Annasaheb Magar Mahavidyalaya Hadapsar, Pune - 411 028.







# Academic Year 2020-21







# Stakeholder: Student's Analysis of the Feedback Form













#### PDEA's

### AnnasahebMagarMahavidyalaya HadapsarPune-411028.









#### PDEA's

### AnnasahebMagarMahavidyalaya HadapsarPune-411028.









#### PDEA's

### AnnasahebMagarMahavidyalaya HadapsarPune-411028.





























# PDEA's AnnasahebMagarMahavidyalaya HadapsarPune-411028.



### Analysis of Student's Feedback about Curriculum [2020-21]

11. Is suggetions communicated with respective Board of Studies through proper channel? If Yes give it

4 responses

Need to start t y BSc in botany ,zoology mathematics and EVS PG

Arrange educational tours, seminars ,workshop lectures from industry and educational institute

Record of the PPT video lectures must be share for revision

No







# Stakeholder: Teacher's Analysis of the Feedback Forms







### Analysis of <u>Teacher's</u> Feedback about Curriculum [2020-21]









### Analys