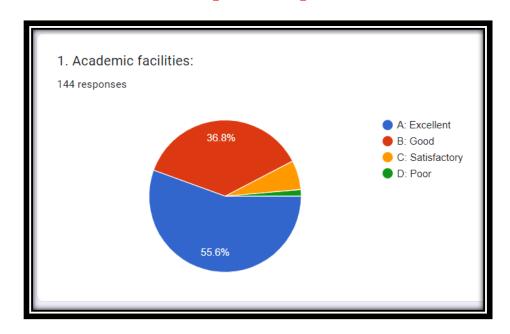

### Analysis of <u>Student's Feedback about Curriculum</u> [2022-23]

#### Feedback response stream wise