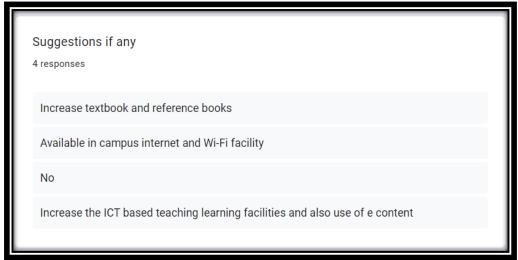

### Analysis of Alumni Feedback about Curriculum [2022-23]

6. Suggestions if any
3 responses

Renovation of the Chhatrapati Shivaji hall and updation of mike system

Synthetic mat ground should be made

No

Action Taken report (ATR)
[2022-23]