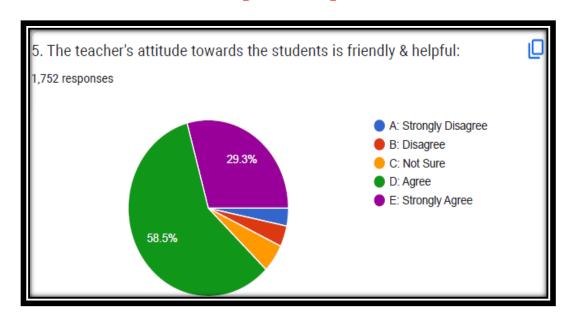

### Analysis of <u>Teacher's</u> Feedback about Curriculum [2022-23]

5. Suggestion if any 87 responses Should be more precise Industry -Academia to be strengthen Overall good curriculum No suggestion Industrial Collaboration and their requirements in syllabus framing is necessary Organize seminar for students on there good personality development Introduce practicals based on latest knowledge and technology Interdisciplinary syllabus will be definitely beneficial for students. Everything good