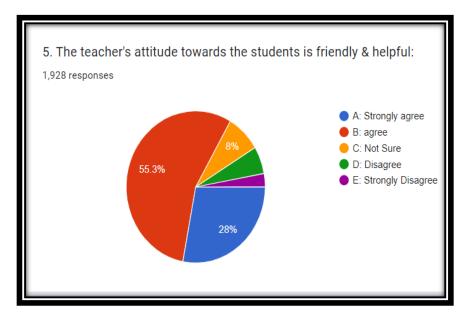

### Analysis of <u>Teacher's</u> Feedback about Curriculum [2022-23]

5. Suggestion if any 87 responses Should be more precise Industry -Academia to be strengthen Overall good curriculum No suggestion Industrial Collaboration and their requirements in syllabus framing is necessary Organize seminar for students on there good personality development Introduce practicals based on latest knowledge and technology Interdisciplinary syllabus will be definitely beneficial for students. Everything good