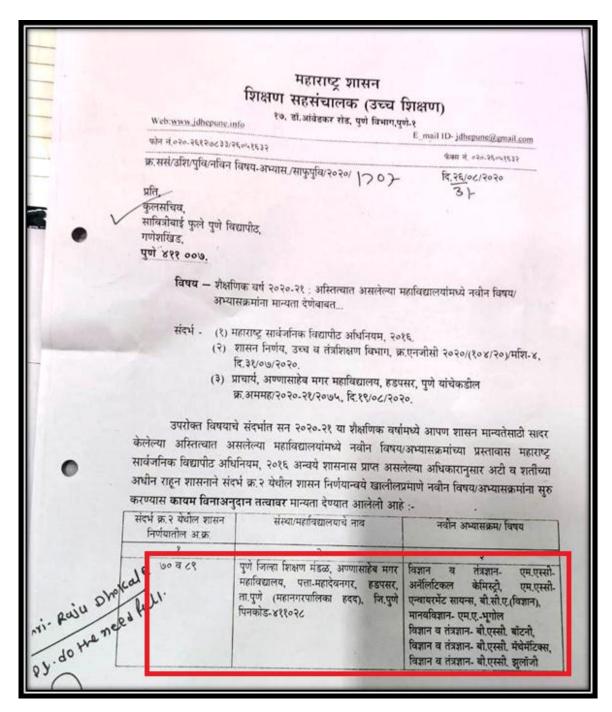

डोह्मणिक वर्ष २०२०-२१
अस्तित्वात असलेल्या महाविद्यालयांमध्ये
नवीन विषय/अभ्यासक्रमांना मान्यता
देणेबाबत.

महाराष्ट्र शासन उच्च व तंत्र शिक्षण विभाग शासन आदेश क्रमांक एनजीसी २०२०/(१०४/२०)/मशि-४ मंत्रालय विस्तार भवन, मुंबई ४०००३२ दिनांक: ३१ जुलै, २०२०.

संदर्भ : १) शासन निर्णय क्र. एनजीसी-२०१७/(२०८/१७)/मशि-४, दि. १३.०९.२०१७. २) सन २०२० चा महाराष्ट्र अध्यादेश क्र. ०९ दिनांक २५.०६.२०२०.

#### शासन आदेश

महाराष्ट्र सार्वजिनक विद्यापीठ अधिनियम, २०१६ मधील कलम १०९,संदर्भ क्र.२ येथील दि.२५.०६.२०२० चे अध्यादेश आणि संदर्भ क्र.१ येथील दि.२५.०६.२०२७ च्या शासन निर्णयान्वये विहीत केलेल्या कार्यपद्धतीनुसार राज्यातील अकृषि विद्यापीठांनी शैक्षणिक वर्ष २०२०-२१ साठी नवीन विषय/अभ्यासक्रमांचे प्रस्ताव मान्यतेसाठी शासनाकडे सादर केले आहेत. सदर प्रस्तावांची संदर्भ क्र.१ येथील शासन निर्णयान्वये विहीत केलेल्या निकषांनुसार छाननी करण्यात आली. विद्यापीठांच्या शिफारशींच्या अनुषंगाने शासन स्तरावर केलेल्या छाननीनुसार पात्र ठरलेल्या प्रस्तावांना महाराष्ट्र सार्वजिनक विद्यापीठ अधिनियम, २०१६ मधील कलम १०९ (४) (घ) व त्याखालील परंतुकान्वये शासनास प्राप्त अधिकारानुसार अस्तित्वात असलेल्या महाविद्यालयात पुढील विवरणात नमूद केल्यानुसार नवीन विषय/अभ्यासक्रमांना खालील अटी व शर्तीच्या अधिन राहून कायम विना अनुदान तत्वावर मंजूरी देण्यात येत आहे.

| अ.क्र. | संस्थेचे/महाविद्यालयाचे नाव            | प्रस्तावित नवीन अभ्यासक्रम/विषय    |  |
|--------|----------------------------------------|------------------------------------|--|
| ٩      | 2                                      | 3                                  |  |
|        | मुंबई विद्यापीठ,                       | मुंबई                              |  |
| ٩      | डेक्कन एज्यूकेशन सोसायटीचे किर्ती ए.   | एम.ए.(इंग्रजी) (०-६०)              |  |
|        | बुंगरसी कॉलेज ऑफ आर्टस, सायन्स ॲन्ड    | एम.ए.(इकॉनॉमिक्स) (०-६०)           |  |
|        | कॉमर्स, काशीनाथ धरु रोड, वीर सावरकर    | एम.ए.(पॉलिटिकल सायन्स) (०-६०)      |  |
|        | मार्ग, आगार बाजार जवळ, दादर (प.)       | एम.एस्सी. (डाटा सायन्स) (०-२०)     |  |
|        | मुंबई ४०० ०२८                          |                                    |  |
| 2      | सेठ लालजी दयाळ अमालमेटेड ट्रस्टचे      | बी.कॉम (अर्कौन्टिंग ॲन्ड फायनान्स) |  |
|        | लिलावती लालजी दयाल नाईट कॉलेज          | (0-६0)                             |  |
|        | ऑफ कॉमर्स, ३७५/३७७, एस. व्ही. पी. रोड, | बी.एम.एस.(०-६०)                    |  |
|        | गिरगाव, चर्नी रोड, मुंबई-४०० ००४       |                                    |  |
|        |                                        |                                    |  |