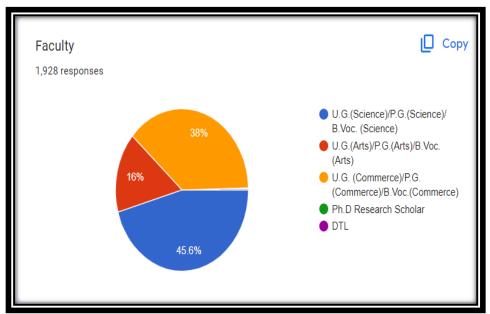

|
| 2         | Action taken Report 2022-23 | 24-25   |
| 3         | Feedback Analysis 2021-22   | 26-46   |
| 4         | Action taken Report 2021-22 | 47-61   |
| 5         | Feedback Analysis 2020-21   | 62-82   |
| 6         | Action taken Report 2020-21 | 83-96   |
| 7         | Feedback Analysis 2019-20   | 97-115  |
| 8         | Action taken Report 2019-20 | 116-117 |
| 9         | Feedback Analysis 2018-19   | 118-134 |
| 10        | Action taken Report 2018-19 | 135-136 |







# Academic Year 2022-23







#### Stakeholder:

Analysis of Student's feedback







Stakeholder:

Analysis of Feedback



#### PDEA's

### AnnasahebMagarMahavidyalaya HadapsarPune-411028.



### Analysis of <u>Student's Feedback about Curriculum</u> [2022-23]

#### Feedback response stream wise





































#### PDEA's

### AnnasahebMagarMahavidyalaya HadapsarPune-411028.



### Analysis of <u>Student's Feedback about Curriculum</u> [2022-23]







#### PDEA's

### AnnasahebMagarMahavidyalaya HadapsarPune-411028.



### Analysis of <u>Student's Feedback about Curriculum</u> [2022-23]











Stakeholder:

Analysis of Teacher's feedback



#### PDEA's

### AnnasahebMagarMahavidyalaya HadapsarPune-411028.



### Analysis of <u>Teacher's Feedback about Curriculum</u> [2022-23]





#### PDEA's

### AnnasahebMagarMahavidyalaya HadapsarPune-411028.



Analysis of <u>Teacher's</u> Feedback about Curriculum [2022-23]





#### PDEA's

### AnnasahebMagarMahavidyalaya HadapsarPune-411028.



### Analysis of <u>Teacher's</u> Feedback about Curriculum [2022-23]

5.