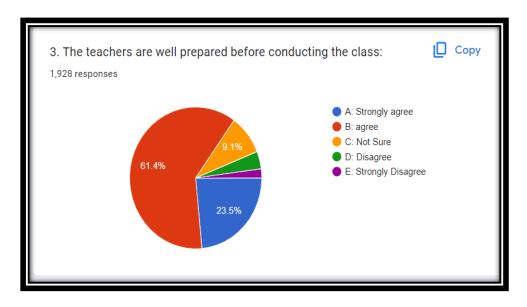

Action taken Report 2022-23 | 24-25   |
| 3         | Feedback Analysis 2021-22   | 26-46   |
| 4         | Action taken Report 2021-22 | 47-61   |
| 5         | Feedback Analysis 2020-21   | 62-82   |
| 6         | Action taken Report 2020-21 | 83-96   |
| 7         | Feedback Analysis 2019-20   | 97-115  |
| 8         | Action taken Report 2019-20 | 116-117 |
| 9         | Feedback Analysis 2018-19   | 118-134 |
| 10        | Action taken Report 2018-19 | 135-136 |







# Academic Year 2022-23







#### Stakeholder:

Analysis of Student's feedback







Stakeholder:

Analysis of Feedback



#### PDEA's

### AnnasahebMagarMahavidyalaya HadapsarPune-411028.



### Analysis of <u>Student's Feedback about Curriculum</u> [2022-23]

#### Feedback response stream wise





































#### PDEA's

### AnnasahebMagarMahavidyalaya HadapsarPune-411028.



### Analysis of <u>Student's Feedback about Curriculum</u> [2022-23]







#### PDEA's

### AnnasahebMagarMahavidyalaya HadapsarPune-411028.



### Analysis of <u>Student's Feedback about Curriculum</u> [2022-23]











Stakeholder:

Analysis of Teacher's feedback



#### PDEA's

### AnnasahebMagarMahavidyalaya HadapsarPune-411028.



### Analysis of <u>Teacher's Feedback about Curriculum</u> [2022-23]





#### PDEA's

### AnnasahebMagarMahavidyalaya HadapsarPune-411028.



Analysis of <u>Teacher's</u> Feedback about Curriculum [2022-23]





#### PDEA's

### AnnasahebMagarMahavidyalaya HadapsarPune-411028.



### Analysis of <u>Teacher's</u> Feedback about Curriculum [2022-23]

5. Suggestion if any