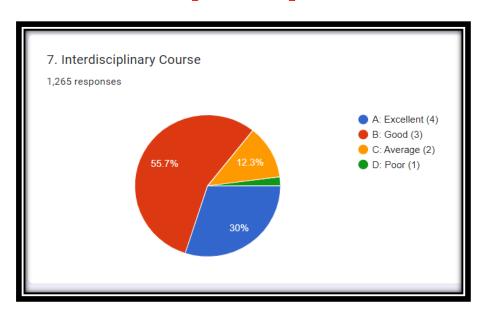

### Analysis of <u>Student's Feedback about Curriculum</u> [2022-23]

Stakeholder:

Analysis of Teacher's feedback

### Analysis of <u>Teacher's Feedback about Curriculum</u> [2022-23]