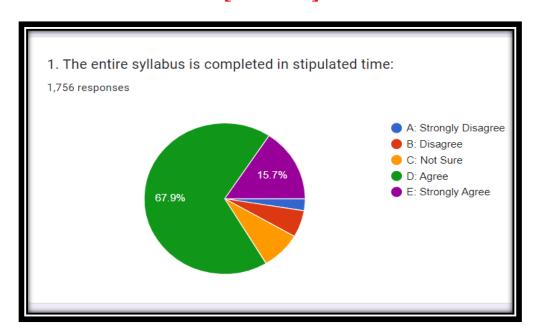

. Mana

Principal (Dr. P. N. Shelke) Bos member (Physics) SPPU

PRINCIPAL Annasaheb Magar Mahavidyalaya Hadapsar, Pune - 411 028.





## AnnasahebMagarMahavidyalaya HadapsarPune-411028.



#### **Suggestion to BOS**

(T.Y. B.Sc. Physics Syllabus) 2021-22

To,

The Chairman/ Bos Member (Physics)

SPPU Pune - 411007.

Subject :- Regarding T.Y. B. Sc. CBCS pattern syllabus.

Respected Sir,

As per the online meeting conducted by Bos member with Physics teacher of SPPU, I would like to suggest to introduce python course in syllabus.

Please do the needful.

Dr. R. P. Joshi

Principal
(Dr. P. N. Shelke)
Bos member (Physics) SPPU

PRINCIPAL Annasaheb Magar Mahavidyalaya Hadapsar, Pune - 411 028.







# Academic Year 2020-21







# Stakeholder: Student's Analysis of the Feedback Form













#### PDEA's

### AnnasahebMagarMahavidyalaya HadapsarPune-411028.









#### PDEA's

### AnnasahebMagarMahavidyalaya HadapsarPune-411028.









#### PDEA's

### AnnasahebMagarMahavidyalaya HadapsarPune-411028.





























# PDEA's AnnasahebMagarMahavidyalaya HadapsarPune-411028.



### Analysis of Student's Feedback about Curriculum [2020-21]

11. Is suggetions communicated with respective Board of Studies through proper channel? If Yes give it

4 responses

Need to start t y BSc in botany ,zoology mathematics and EVS PG

Arrange educational tours, seminars ,workshop lectures from industry and educational institute

Record of the PPT video lectures must be share for revision

No







# Stakeholder: Teacher's Analysis of the Feedback Forms







### Analysis