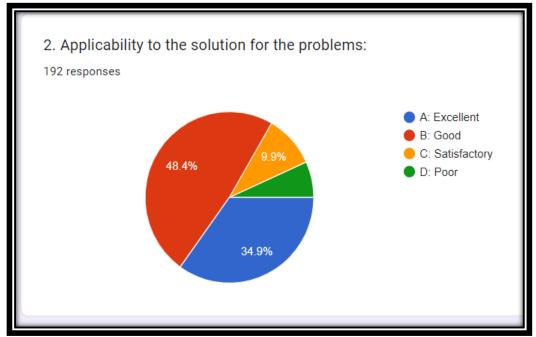

### Analysis of <u>Student's Feedback about Curriculum</u> [2022-23]

#### Feedback response stream wise