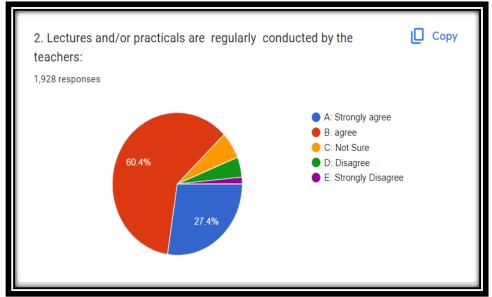

### Analysis of <u>Student's Feedback about Curriculum</u> [2022-23]

#### Feedback response stream wise