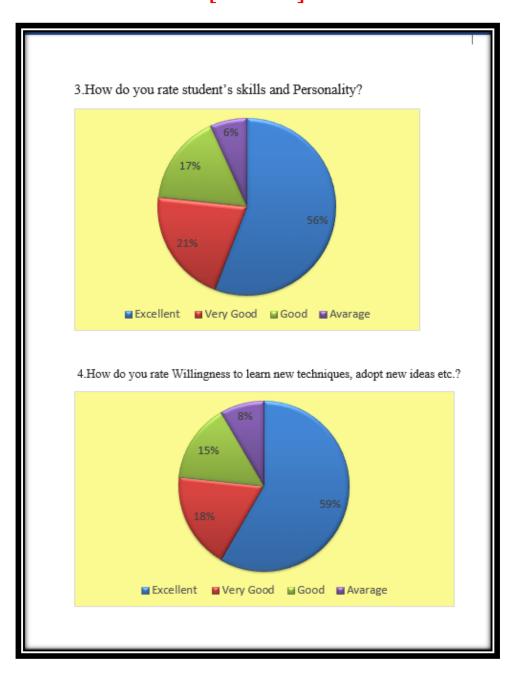

nnasaheb Magar Mahavidyalaya, Hadapsar Pune 41102





Page **121** of **136** 









Page **122** of **136** 









Page **123** of **136** 





### Annasaheb Magar Mahavidyalaya, Hadapsar Pune 41102





Page **124** of **136** 





# Stakeholder: Teacher's Analysis of the Feedback Forms







## Analysis of <u>Teacher's</u> Feedback about Curriculum [2018-19]





Page **126** of **136** 





## Analysis of <u>Teacher's</u> Feedback about Curriculum [2018-19]





Page **127** of **136** 





## Stakeholder: Employer's Analysis of the Feedback Forms







## Analysis of **Employer's Feedback about Curriculum** [2018-19]





Page **129** of **136** 





## Annasaheb Magar Mahavidyalaya, Hadapsar Pune 41102

## Analysis of **Employer's Feedback about Curriculum** [2018-19]





Page **130** of **136** 





# Stakeholder: Alumni's Analysis of the Feedback Forms











Page **132** of **136** 





## Annasaheb Magar Mahavidyalaya, Hadapsar Pune 41102

## Analysis of <u>Alumni's</u> Feedback about Curriculum [2018-19]





Page **133** of **136** 





## Annasaheb Magar Mahavidyalaya,

#### **Hadapsar Pune 41102**





Page **134** of **136** 





Action Taken report (ATR)
[2018-2019]







#### Annasaheb Magar Mahavidyalaya,

#### **Hadapsar Pune 41102**

## ACTIONTAKENREPORTON FEEDBACK FROM THE STAKEHOLDERS [2018-19]

The institution collected the feedback on curriculum and courses from students, Alumni, Teachers and Employers. After analysis of feedback received from all stakeholders, the feedback committee forwarded action taken report (ATR) to the