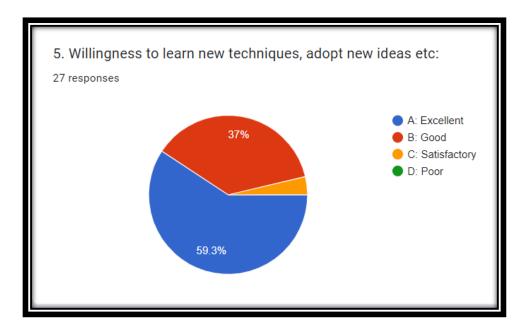

### Analysis of <u>Teacher's</u> Feedback about Curriculum [2022-23]

5. Suggestion if any 87 responses Should be more precise Industry -Academia to be strengthen Overall good curriculum No suggestion Industrial Collaboration and their requirements in syllabus framing is necessary Organize seminar for students on there good personality development Introduce practicals based on latest knowledge and technology Interdisciplinary syllabus will be definitely beneficial for students. Everything good