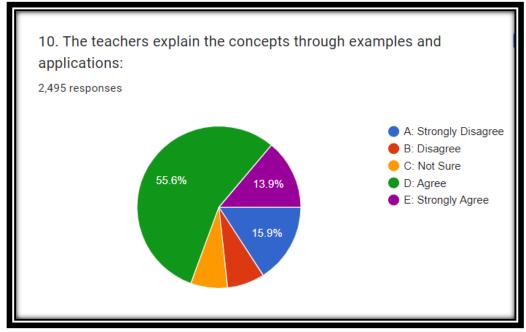

### Analysis of <u>Teacher's</u> Feedback about Curriculum [2022-23]

5. Suggestion if any 87 responses Should be more precise Industry -Academia to be strengthen Overall good curriculum No suggestion Industrial Collaboration and their requirements in syllabus framing is necessary Organize seminar for students on there good personality development Introduce practicals based on latest knowledge and technology Interdisciplinary syllabus will be definitely beneficial for students. Everything good