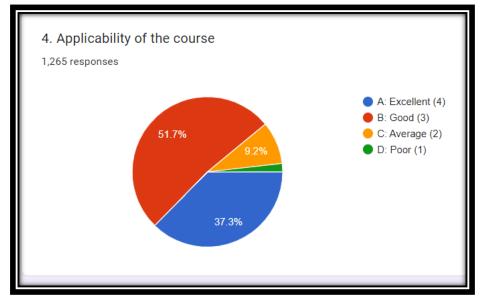

### Analysis of <u>Student's Feedback about Curriculum</u> [2022-23]

#### Feedback response stream wise