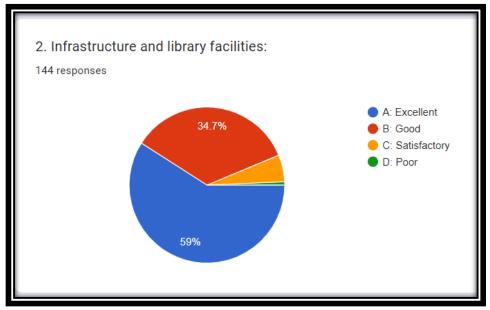

### Analysis of <u>Student's Feedback about Curriculum</u> [2022-23]

#### Feedback response stream wise