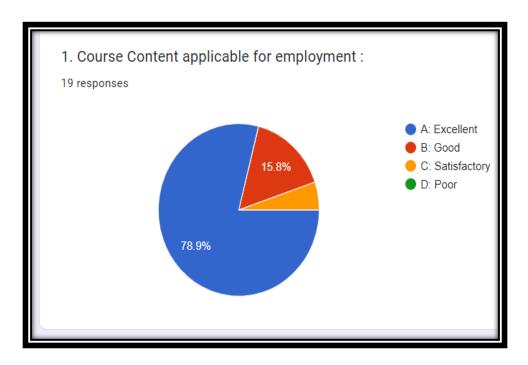

s</u> Feedback about Curriculum [2022-23]





#### PDEA's

### AnnasahebMagarMahavidyalaya HadapsarPune-411028.



### Analysis of <u>Teacher's</u> Feedback about Curriculum [2022-23]

5. Suggestion if any 87 responses Should be more precise Industry -Academia to be strengthen Overall good curriculum No suggestion Industrial Collaboration and their requirements in syllabus framing is necessary Organize seminar for students on there good personality development Introduce practicals based on latest knowledge and technology Interdisciplinary syllabus will be definitely beneficial for students. Everything good







# Stakeholder:Employer's Analysis of Feedback



#### PDEA's

### AnnasahebMagarMahavidyalaya HadapsarPune-411028.



Analysis of Employer's Feedback about Curriculum [2022-23]







#### PDEA's

### AnnasahebMagarMahavidyalaya HadapsarPune-411028.



Analysis of **Employer's** Feedback about Curriculum [2022-23]











### Analysis of **Employer's** Feedback about Curriculum [2022-23]









# Stakeholder: Alunmi's Analysis of Feedback





#### PDEA's

### AnnasahebMagarMahavidyalaya HadapsarPune-411028.



### Analysis of Alumni Feedback about Curriculum [2022-23]







#### PDEA's

### AnnasahebMagarMahavidyalaya HadapsarPune-411028.



### Analysis of Alumni Feedback about Curriculum [2022-23]









#### PDEA's

### AnnasahebMagarMahavidyalaya HadapsarPune-411028.



### Analysis of Alumni Feedback about Curriculum [2022-23]



6. Suggestions if any
3 responses

Renovation of the Chhatrapati Shivaji hall and updation of mike system

Synthetic mat g