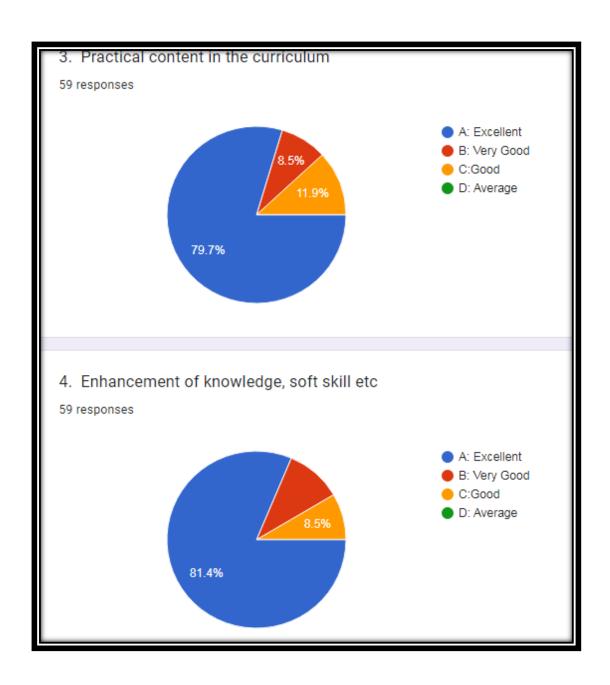

### Analysis of <u>Student's Feedback about Curriculum</u> [2022-23]

#### Feedback response stream wise